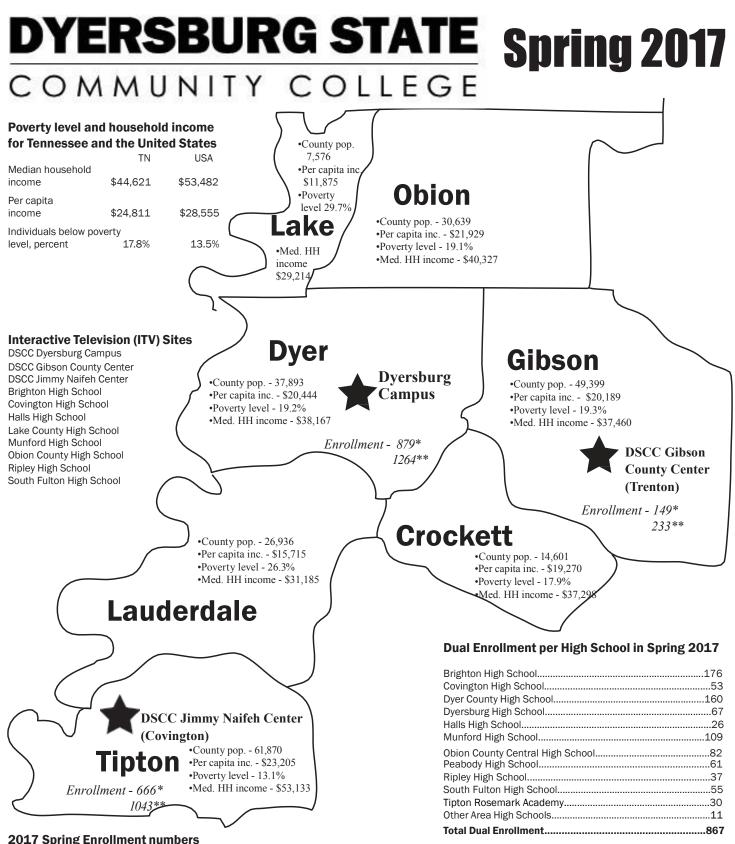

\*Number of students enrolled in at least one course attached to the DSCC teaching location in this county

\*\*Duplicated Headcount including pro-rated online enrollments

## Source:

Population, Per Capita Income, Poverty Level, Median Household Income -2008-2012 American Community Survey 5-Year Estimates

1510 Lake Road, Dyersburg, TN 38024