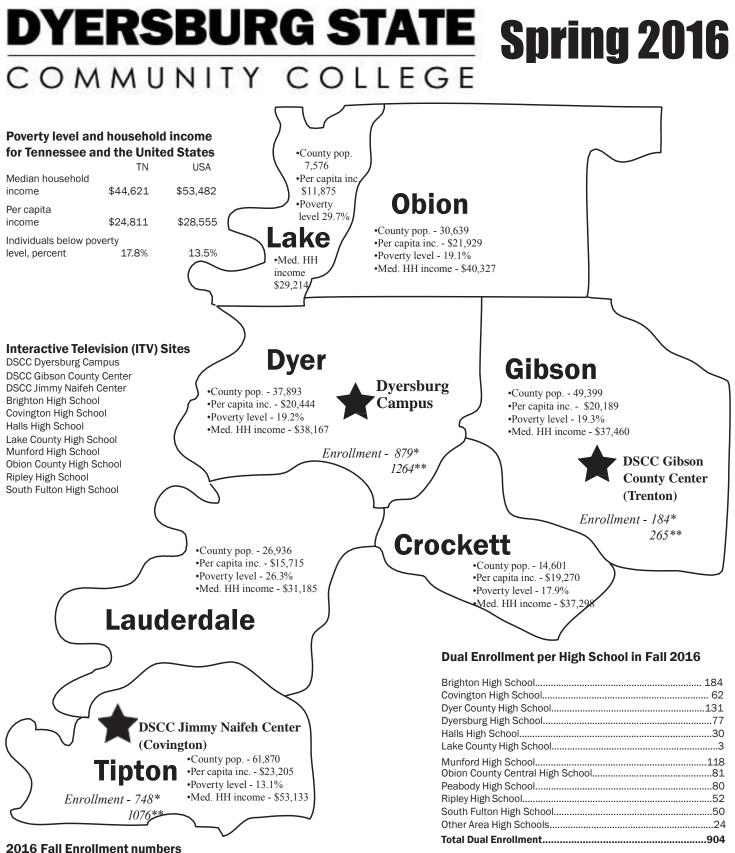

\*Number of students enrolled in at least one course attached to the DSCC teaching location in this county

\*\*Duplicated Headcount including pro-rated online enrollments

## Source:

Population, Per Capita Income, Poverty Level, Median Household Income - 2008-2012 American Community Survey 5-Year Estimates

1510 Lake Road, Dyersburg, TN 38024