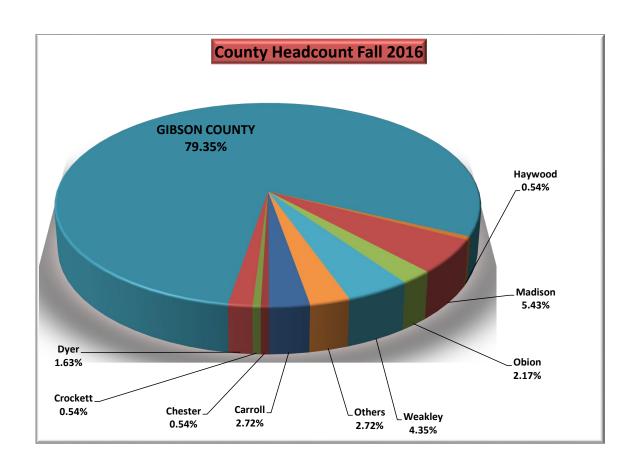

-----|-------|
| COUNTY        | H/C       | H/C | SCH       | FTE   |
| Carroll       | 7         | 5   | 40        | 2.67  |
| Chester       |           | 1   | 6         | 0.40  |
| Crockett      | 2         | 1   | 6         | 0.40  |
| Dyer          | 6         | 3   | 17        | 1.13  |
| GIBSON COUNTY | 181       | 146 | 1149      | 76.60 |
| Haywood       | 1         | 1   | 6         | 0.40  |
| Lauderdale    | 2         |     |           |       |
| Madison       | 10        | 10  | 62        | 4.13  |
| Obion         | 5         | 4   | 21        | 1.40  |
| Shelby        | 2         |     |           |       |
| Weakley       | 14        | 8   | 73        | 4.87  |
| Others        | 7         | 5   | 50        | 3.33  |
| TOTAL         | 237       | 184 | 1430      | 95.33 |



### Gibson County Center Headcount & FTE by Age Fall Semester 2016

| Age | н/с | FTE     | Age         | H/C | FTE  |
|-----|-----|---------|-------------|-----|------|
| 15  | 3   | 1.20    | 38          | 4   | 1.60 |
| 16  | 34  | 10.60   | 39          |     |      |
| 17  | 44  | 19.13   | 40          | 2   | 1.47 |
| 18  | 16  | 13.07   | 41          | 2   | 1.00 |
| 19  | 7   | 6.13    | 42          | 1   | 0.80 |
| 20  | 9   | 6.80    | 43          | 1   | 0.20 |
| 21  | 4   | 3.47    | 45          |     |      |
| 22  | 3   | 1.07    | 47          | 1   | 0.47 |
| 23  | 3   | 1.33    | 48          | 1   | 0.47 |
| 24  | 4   | 2.40    | 49          | 3   | 1.87 |
| 25  | 4   | 2.47    | 52          | 1   | 0.20 |
| 26  | 3   | 1.80    | 53          | 1   | 0.40 |
| 27  | 4   | 2.