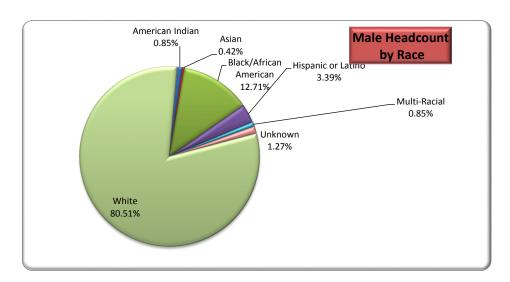

# UNDUPLICATED HEADCOUNT & FTE BY RACE, & GENDER FALL SEMESTER 2016

| DACE                      | M   | ALE    | FE   | MALE    |
|---------------------------|-----|--------|------|---------|
| RACE                      | H/C | FTE    | H/C  | FTE     |
| Multi-Racial              | 21  | 13.80  | 36   | 19.13   |
| Alaskan Native            |     |        |      |         |
| American Indian           | 4   | 2.87   | 4    | 2.93    |
| Asian                     | 11  | 6.13   | 21   | 14.07   |
| Black or African American | 122 | 87.07  | 326  | 207.73  |
| Caucasian                 | 780 | 458.53 | 1399 | 808.61  |
| Hispanic                  | 26  | 16.93  | 45   | 26.47   |
| Islander                  | 1   | 0.20   |      |         |
| Unknown                   | 8   | 7.00   | 12   | 9.53    |
| Totals                    | 973 | 592.53 | 1843 | 1088.47 |