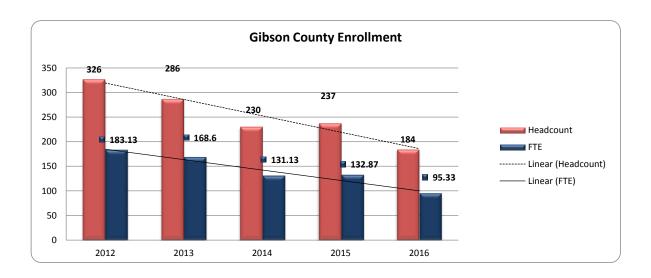

---------------------------------|-------|-------|-------|----------|
| Gibson County Center | н/с | FTE    | Student<br>Credit<br>Hours per<br>Student | Black | White | Other | Avg. Age |
| 2012                 | 326 | 183.13 | 8.5                                       | 98    | 217   | 11    | 27.52    |
| 2013                 | 286 | 168.6  | 8.8                                       | 74    | 197   | 15    | 25.36    |
| 2014                 | 230 | 131.13 | 8.6                                       | 51    | 171   | 8     | 24.67    |
| 2015                 | 237 | 132.87 | 8.4                                       | 46    | 175   | 16    | 23.63    |
| 2016                 | 184 | 95.33  | 7.8                                       | 28    | 142   | 14    | 23.82    |

H/C-Headcount



# Gibson County Center - Unduplicated Headcount, SCH & FTE by Student Level

| STUDENT LEVEL          | FALL 2016 |                      |       |  |  |  |  |
|------------------------|-----------|----------------------|-------|--|--|--|--|
| STODERT LEVEL          | H/C       | Student Credit Hours | FTE   |  |  |  |  |
| Freshmen               | 55        | 601                  | 40.06 |  |  |  |  |
| Sophomores             | 32        | 304                  | 20.27 |  |  |  |  |
| *Undergraduate Special | 97        | 525                  | 35.00 |  |  |  |  |
| TOTAL                  | 184       | 1430                 | 95.33 |  |  |  |  |

<sup>\*</sup> Undergraduate Special includes Non-Degree Seeking and Dual Enrollment Students H/C-Headcount

# Gibson County Unduplicated Headcount