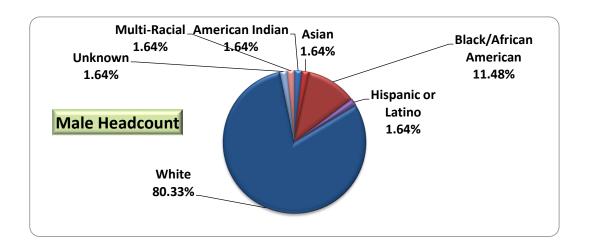

------|--|--|
| KACE                                | H/C | FTE   | H/C    | FTE   |  |  |
| American Indian                     | 1   | 0.40  |        |       |  |  |
| Asian                               | 1   | 0.40  | 1      | 0.20  |  |  |
| Black/African American              | 7   | 2.73  | 21     | 10.80 |  |  |
| Hispanic or Latino                  | 1   | 0.40  | 4      | 1.20  |  |  |
| Native Hawaiian or Pacific Islander |     |       |        |       |  |  |
| White                               | 49  | 25.00 | 93     | 51.20 |  |  |
| Unknown                             | 1   | 0.80  | 1      | 0.80  |  |  |
| Multi-Racial                        | 1   | 0.20  | 3      | 1.20  |  |  |
| Totals                              | 61  | 29.93 | 123    | 65.40 |  |  |

H/C-Headcount





### Unduplicated Gibson County Residents Enrolled at the Gibson County Center by City of Residence

|                                   |                | Headcount      |                | Headcount |           |           | Fall 2016 |       |
|-----------------------------------|----------------|----------------|----------------|-----------|-----------|-----------|-----------|-------|
| City                              | Spring<br>2013 | Spring<br>2014 | Spring<br>2015 | Fall 2013 | Fall 2014 | Fall 2015 | H/C       | FTE   |
| Alamo                             |                | 1              |                |           |           | 1         |           |       |
| Bradford                          | 9              | 7              | 2              | 9         | 5         | 3