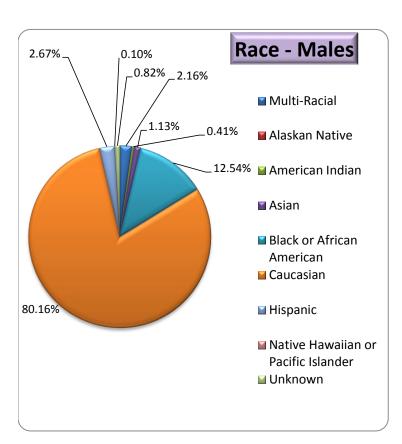

# UNDUPLICATED HEADCOUNT & FTE BY RACE, & GENDER FALL SEMESTER 2016

| DACE                      | M   | ALE    | FE   | MALE    |
|---------------------------|-----|--------|------|---------|
| RACE                      | H/C | FTE    | H/C  | FTE     |
| Multi-Racial              | 21  | 13.80  | 36   | 19.13   |
| Alaskan Native            |     |        |      |         |
| American Indian           | 4   | 2.87   | 4    | 2.93    |
| Asian                     | 11  | 6.13   | 21   | 14.07   |
| Black or African American | 122 | 87.07  | 326  | 207.73  |
| Caucasian                 | 780 | 458.53 | 1399 | 808.61  |
| Hispanic                  | 26  | 16.93  | 45   | 26.47   |
| Islander                  | 1   | 0.20   |      |         |
| Unknown                   | 8   | 7.00   | 12   | 9.53    |
| Totals                    | 973 | 592.53 | 1843 | 1088.47 |