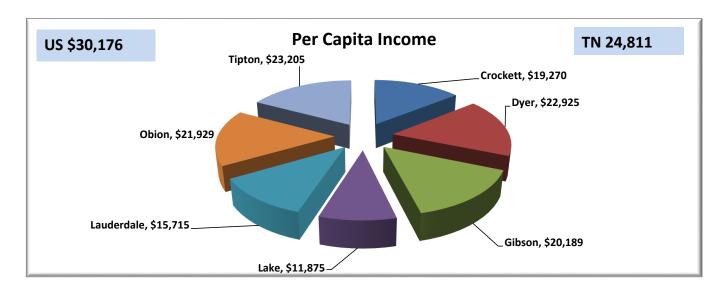

# Unduplicated Headcount by Age Group Fall Semester

| AGE GROUPS | 2012 | 2013 | 2014 | 2015 | 2016 |         |         |  |
|------------|------|------|------|------|------|---------|---------|--|
|            |      |      |      | 2013 | н/с  | FTE     | %       |  |
| 17 or less | 611  | 838  | 782  | 859  | 891  | 271.73  | 31.64%  |  |
| 18 - 20    | 1127 | 969  | 937  | 979  | 962  | 807.93  | 34.16%  |  |
| 21 - 24    | 567  | 468  | 371  | 351  | 305  | 206.60  | 10.83%  |  |
| 25 - 34    | 670  | 498  | 372  | 346  | 353  | 226.60  | 12.54%  |  |
| 35 - 64    | 612  | 478  | 382  | 316  | 301  | 166.67  | 10.69%  |  |
| Over 64    | 3    | 7    | 3    | 6    | 4    | 1.47    | 0.14%   |  |
| TOTAL      | 3590 | 3258 | 2847 | 2857 | 2816 | 1681.00 | 100.00% |  |