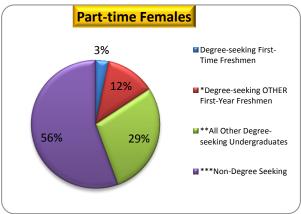

# UNDUPLICATED HEADCOUNT BY GENDER/FULL & PART TIME FALL SEMESTER 2016

| CATEGORY                                  | MALES | FEMALES |
|-------------------------------------------|-------|---------|
| FULL - TIME                               |       |         |
| Degree-seeking First-Time Freshmen        | 205   | 343     |
| *Degree-seeking OTHER First-Year Freshmen | 99    | 159     |
| **All Other Degree-seeking Undergraduates | 142   | 289     |
| ***Non-Degree Seeking                     | 9     | 7       |
| PART-TIME                                 |       |         |
| Degree-seeking First-Time Freshmen        | 28    | 34      |
| *Degree-seeking OTHER First-Year Freshmen | 30    | 131     |
| **All Other Degree-seeking Undergraduates | 96    | 299     |
| ***Non-Degree Seeking                     | 364   | 581     |