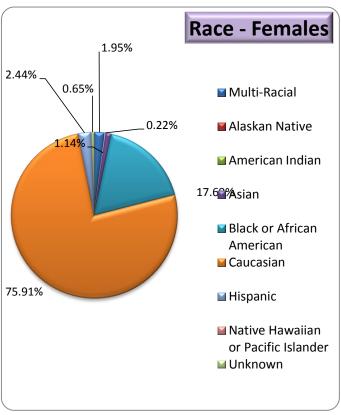

# UNDUPLICATED HEADCOUNT & FTE BY RACE, & GENDER FALL SEMESTER 2016

| DACE                      | M   | ALE    | FE   | MALE    |
|---------------------------|-----|--------|------|---------|
| RACE                      | H/C | FTE    | H/C  | FTE     |
| Multi-Racial              | 21  | 13.80  | 36   | 19.13   |
| Alaskan Native            |     |        |      |         |
| American Indian           | 4   | 2.87   | 4    | 2.93    |
| Asian                     | 11  | 6.13   | 21   | 14.07   |
| Black or African American | 122 | 87.07  | 326  | 207.73  |
| Caucasian                 | 780 | 458.53 | 1399 | 808.61  |
| Hispanic                  | 26  | 16.93  | 45   | 26.47   |
| Islander                  | 1   | 0.20   |      |         |
| Unknown                   | 8   | 7.00   | 12   | 9.53    |
| Totals                    | 973 | 592.53 | 1843 | 1088.47 |