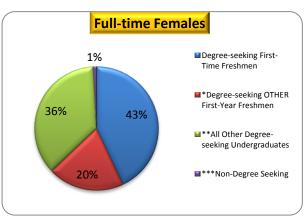

# UNDUPLICATED HEADCOUNT BY GENDER/FULL & PART TIME FALL SEMESTER 2016

| CATEGORY                                  | MALES | FEMALES |
|-------------------------------------------|-------|---------|
| FULL - TIME                               |       |         |
| Degree-seeking First-Time Freshmen        | 205   | 343     |
| *Degree-seeking OTHER First-Year Freshmen | 99    | 159     |
| **All Other Degree-seeking Undergraduates | 142   | 289     |
| ***Non-Degree Seeking                     | 9     | 7       |
| PART-TIME                                 |       |         |
| Degree-seeking First-Time Freshmen        | 28    | 34      |
| *Degree-seeking OTHER First-Year Freshmen | 30    | 131     |
| **All Other Degree-seeking Undergraduates | 96    | 299     |
| ***Non-Degree Seeking                     | 364   | 581     |