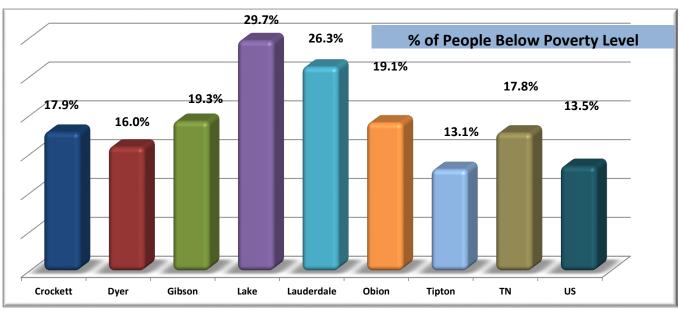

# Enrollment - Unduplicated Headcount, FTE, Avg SCH, Race, & Avg Age Gibson County Center Fall Semester 2012-2016

|                      |     |        | Avg.                                      |       |       |       |          |
|----------------------|-----|--------|-------------------------------------------|-------|-------|-------|----------|
| Gibson County Center | н/с | FTE    | Student<br>Credit<br>Hours per<br>Student | Black | White | Other | Avg. Age |
| 2012                 | 326 | 183.13 | 8.5                                       | 98    | 217   | 11    | 27.52    |
| 2013                 | 286 | 168.6  | 8.8                                       | 74    | 197   | 15    | 25.36    |
| 2014                 | 230 | 131.13 | 8.6                                       | 51    | 171   | 8     | 24.67    |
| 2015                 | 237 | 132.87 | 8.4                                       | 46    | 175   | 16    | 23.63    |
| 2016                 | 184 | 95.33  | 7.8                                       | 28    | 142   | 14    | 23.82    |