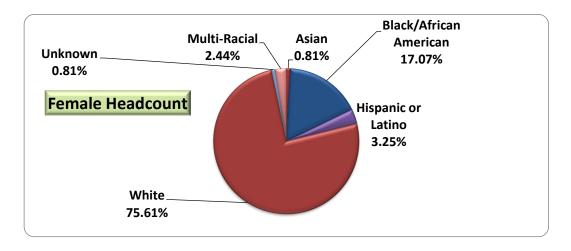

----|--|--|
| KACE                                | H/C | FTE   | H/C    | FTE   |  |  |
| American Indian                     | 1   | 0.40  |        |       |  |  |
| Asian                               | 1   | 0.40  | 1      | 0.20  |  |  |
| Black/African American              | 7   | 2.73  | 21     | 10.80 |  |  |
| Hispanic or Latino                  | 1   | 0.40  | 4      | 1.20  |  |  |
| Native Hawaiian or Pacific Islander |     |       |        |       |  |  |
| White                               | 49  | 25.00 | 93     | 51.20 |  |  |
| Unknown                             | 1   | 0.80  | 1      | 0.80  |  |  |
| Multi-Racial                        | 1   | 0.20  | 3      | 1.20  |  |  |
| Totals                              | 61  | 29.93 | 123    | 65.40 |  |  |

H/C-Headcount





### Unduplicated Gibson County Residents Enrolled at the Gibson County Center by City of Residence

|                                   |                | Headcount      |                | Headcount |           |           | Fall 2016 |       |
|-----------------------------------|----------------|----------------|----------------|-----------|-----------|-----------|-----------|-------|
| City                              | Spring<br>2013 | Spring<br>2014 | Spring<br>2015 | Fall 2013 | Fall 2014 | Fall 2015 | H/C       | FTE   |
| Alamo                             |                | 1              |                |           |           | 1         |           |       |
| Bradford                          | 9              | 7              | 2              | 9         | 5         | 3