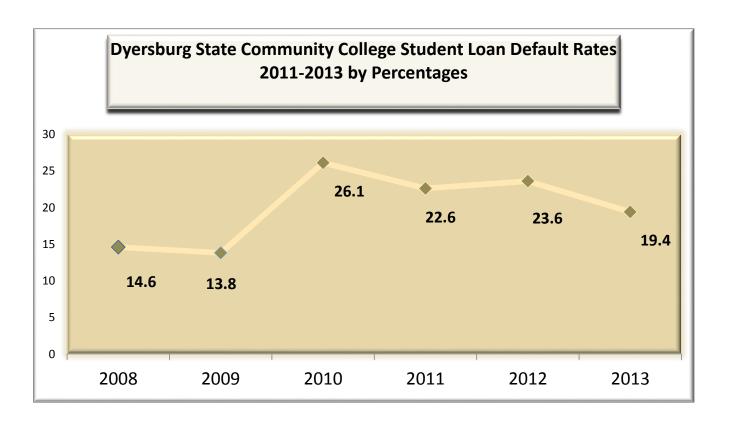

5 | 16.5 |
| Nashville State Community College     |      | 13.6 | 21.8 | 20.4 | 19.5 | 18.7 |
| Northeast State Community College     | 14.6 | 17.9 | 26.1 | 23.9 | 21.8 | 21   |
| Pellissippi State Community College   | 12.3 | 13.5 | 22.7 | 19.6 | 18.4 | 16   |
| Roane State Community College         | 14.8 | 11.2 | 23.5 | 17.2 | 14.7 | 17.6 |
| Southwest Tennessee Community College | -    | -    | -    | -    | -    |      |
| Volunteer State Community College     | 12   | 11.9 | 21.1 | 17.4 | 15.8 | 15.4 |
| Walters State Community College       | 13.1 | 13.8 | 22.3 | 13.9 | 16.7 | 15.9 |
| Tennessee                             | 8.8  | 10.8 | 9.7  | 15.5 | 11.9 | 11.4 |
| National                              | 7.0  | 8.8  | 9.1  | 9.3  | 11.8 | 11.3 |

Source: 2015-16 THEC Fact Book



### DYERSBURG STATE COMMUNITY COLLEGE GRANT PROGRAMS 2008-2016 (as of June 30, 2016)

| Program                                                           | Туре      | 2009-10      | 2010-11      | 2011-12      | 2012-13      | 2013-14      | 2014-15      | 2015-16      | Total         |
|-------------------------------------------------------------------|-----------|--------------|--------------|--------------|--------------|--------------|--------------|--------------|---------------|
| Access & Diversity Bridge Math (SAILS Initiative)                 | State     |              |              |              |              | \$21,842     |              |              | \$21,842      |
| Access & Diversity                                                | State     | \$107,100    | \$94,6