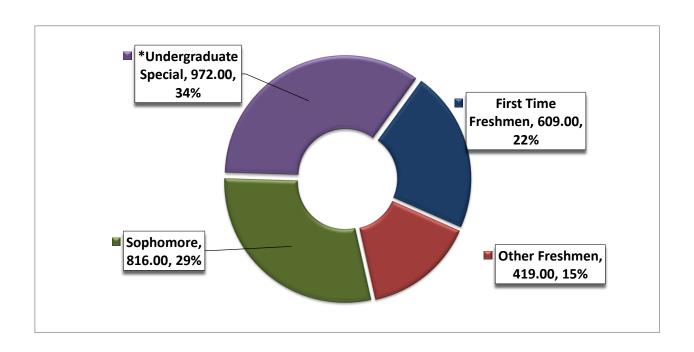

# STUDENT LEVEL FALL SEMESTER UNDUPLICATED HEADCOUNT AND FTE

|                        | 2    | 2012   | 2013 |         |      | 2014    | 2015    |         |         | 2016        |         |  |
|------------------------|------|--------|------|---------|------|---------|---------|---------|---------|-------------|---------|--|
| STUDENT LEVEL          | H/C  | FTE    | H/C  | FTE     | H/C  | FTE     | H/C     | FTE     | H/C     | Credit Hrs. | FTE     |  |
| First Time Freshmen    | 777  | 594.66 | 652  | 481.00  | 552  | 428.93  | 609.00  | 428.93  | 609.00  | 7881        | 525.41  |  |
| Other Freshmen         | 868  | 586.60 | 715  | 477.87  | 529  | 357.87  | 456.00  | 357.87  | 419.00  | 4652        | 310.13  |  |
| Sophomore              | 1070 | 733.87 | 983  | 674.20  | 907  | 616.93  | 840.00  | 616.93  | 816.00  | 8510        | 567.33  |  |
| *Undergraduate Special | 875  | 295.07 | 908  | 280.20  | 859  | 268.20  | 952.00  | 268.20  | 972.00  | 4172        | 278.13  |  |
| Total                  | 3590 | 2210.2 | 3258 | 1913.27 | 2847 | 1671.93 | 2857.00 | 1671.93 | 2816.00 | 25215       | 1681.00 |  |

<sup>\*</sup> Undergraduate Special includes Non-Degree Seeking and Dual Enrollment Students

H/C-Headcount