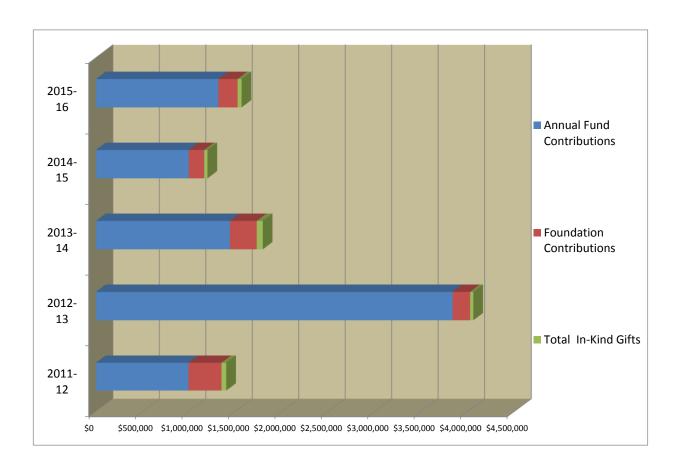

DATION AND ANNUAL FUND CONTRIBUTIONS 2010 - 2016

|                           | 2011-12     | 2012-13     | 2013-14     | 2014-15     | 2015-16     |
|---------------------------|-------------|-------------|-------------|-------------|-------------|
| Annual Fund Contributions | \$995,599   | \$3,838,296 | \$1,441,212 | \$998,568   | \$1,316,865 |
| Total In-Kind Gifts       | \$51,244    | \$34,509    | \$65,024    | \$35,048    | \$42,909    |
| Total Annual Fund         | \$1,046,843 | \$3,872,805 | \$1,506,236 | \$1,033,616 | \$1,359,774 |
| Foundation Contributions  | \$354,732   | \$187,775   | \$288,491   | \$166,133   | \$206,762   |
| Grand Total *             | \$1,401,575 | \$4,060,580 | \$1,794,727 | \$1,199,749 | \$1,566,536 |

<sup>\*</sup>Current year data as of 06/30/2016



**Community College Student Loan Default Rates 2011-2013 by Percentages** 

| Community College                     | 2008 | 2009 | 2010 | 2011 | 2012 | 2013 |
|---------------------------------------|------|------|------|------|------|------|
|                                       | %    | %    | %    | %    | %    | %    |
| Chattanooga State Community College   | 10.9 | 17.3 | 27.2 | 23.9 | 21.4 | 21.7 |
| Cleveland State Community College     | 11.4 | 13.7 | 22.9 | 18   | 18.6 | 21.3 |
| Columbia State Community College      | 13.4 | 12.6 | 17   | 17.8 | 15.3 | 13.2 |
| Dyersburg State Community College     | 14.6 | 13.8 | 26.1 | 22.6 | 23.6 | 19.4 |
| Jackson State Community College       | -    | -    | -    | -    | -    |      |
| Motlow State Community College        | 9.4  | 1