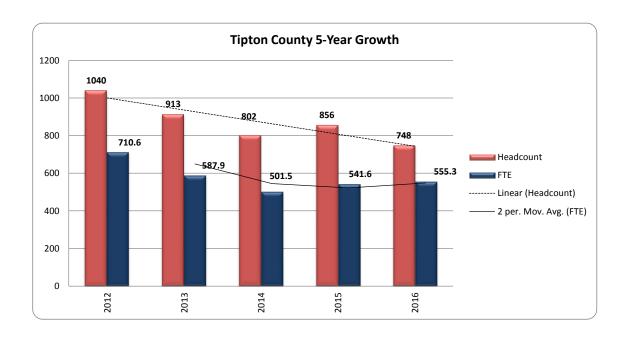

#### **FALL SEMESTERS 2007 - 2016**

| High School                      | 2016F | 2015F | 2014F | 2013F | 2012F | 2011F | 2010F | 2009F | 2008F | 2007F |
|----------------------------------|-------|-------|-------|-------|-------|-------|-------|-------|-------|-------|
| A Beka Academy                   |       | 0     | 1     |       |       |       |       |       |       |       |
| Berean Christian School          |       | 0     | 0     | 0     | 0     | 2     | 2     | 1     | 0     | 0     |
| Bradford High School             |       | 0     | 0     | 0     | 0     | 0     | 0     | 0     | 0     | 0     |
| Brighton High School             | 184   | 212   | 165   | 145   | 90    | 90    | 75    | 114   | 77    | 46    |
| Brighton Park School             |       | 1     |       |       |       |       |       |       |       |       |
| Christ Classical Academy         |       | 2     |       |       |       |       |       |       |       |       |
| Covington High School            | 62    | 50    | 65    | 28    | 3     | 10    | 0     | 2     | 5     | 10    |
| Crockett County High School      | 1     | 0     | 0     | 23    | 26    | 27    | 36    | 34    | 32    | 0     |
| Crockett Christian               |       | 0     | 0     | 0     | 0     | 0     | 0     | 0     | 1     | 0     |
| Dyer County High School          | 131   | 118   | 100   | 99    | 137   | 129   | 154   | 110   | 128   | 72    |
| Dyersburg High School            | 77    | 29    | 83    | 111   | 120   | 67    | 57    | 39*   | 70    | 96    |
| Emmanuel Christian School        |       | 1     | 3     |       |       |       |       |       |       |       |
| Faith Heritage Christian Acad.   | 3     | 4     | 2     | 2     | 2     | 1     | 5     | 0     | 2     | 1     |
| Family Life Christian School     | 1     | 0     | 0     | 0     | 0     | 0     | 0     | 1     | 0     | 0     |
| Gateway Christian                | 3     | 1     | 0     | 3     | 5     | 3     | 5     | 6     | 13    | 5     |
| Gibson County High School        |       | 0     | 0     | 37    | 30    | 10    | 28    | 1     | 20    | 4     |
| Halls High School                | 30    | 54    | 14    | 38    | 35    | 47    | 37    | 9     | 1     | 0     |
| Heritage Academy                 |       | 0     | 1     |       |       |       |       |       |       |       |
| Home Life Academy                | 2     | 5     | 3     | 2     | 1     | 4     | 2     | 1     | 2     | 1     |
| Martin Westview                  |       | 0     | 0     | 0     | 0     | 0     | 0     | 0     | 0     | 0     |
| Lake County High School          | 3     | 15    | 27    | 22    | 1     | 0     | 2     | 11    | 0     | 0     |
| Munford High School              | 118   | 162   | 94    | 92    | 86    | 73    | 78    | 62    | 43    | 47    |
| Obion County Central High School | 81    | 70    | 70    | 66    | 68    | 52    | 0     | 0     | 0     | 0     |
| Peabody High School              | 80    | 81    | 68    | 74    | 68    | 74    | 64    | 29    | 18    | 20    |
| Ripley High School               | 52    | 42    | 65    | 60    | 50    | 79    | 44    | 18    | 0     | 0     |
| South Fulton High School         | 50    | 24    | 26    | 32    | 41    | 32    | 40    | 25    | 16    | 15    |
| South Pemiscot                   |       | 1     | 0     | 1     | 0     | 0     | 0     | 0     | 0     | 0     |
| Tipton Rosemark Academy          | 26    | 0     | 0     | 0     | 0     | 1     | 0     | 0     | 0     | 0     |
| TOTAL                            | 904   | 872   | 787   | 835   | 763   | 701   | 630   | 463   | 428   | 317   |