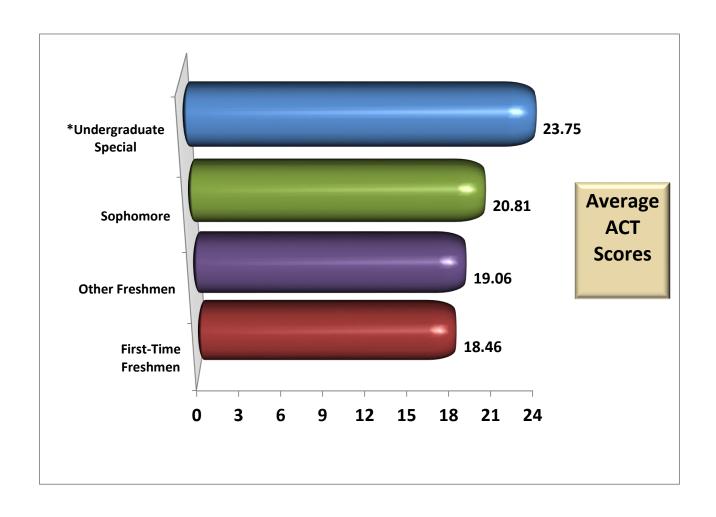

# Average ACT Scores by Student Level Fall 2016

| Level                                                                            | Unduplicated Headcount | Avg. ACT |  |  |  |  |  |
|----------------------------------------------------------------------------------|------------------------|----------|--|--|--|--|--|
| First-Time Freshmen                                                              | 262                    | 18.46    |  |  |  |  |  |
| Other Freshmen                                                                   | 529                    | 19.06    |  |  |  |  |  |
| Sophomore                                                                        | 423                    | 20.81    |  |  |  |  |  |
| *Undergraduate Special                                                           | 601                    | 23.75    |  |  |  |  |  |
| All Students w/ ACT score                                                        | 1815                   | 22.12    |  |  |  |  |  |
| * Undergraduate Special includes Non-Degree Seeking and Dual Enrollment Students |                        |          |  |  |  |  |  |