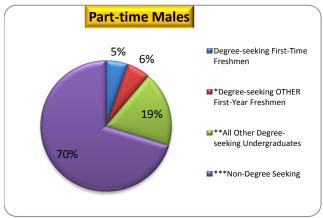

# UNDUPLICATED HEADCOUNT BY GENDER/FULL & PART TIME FALL SEMESTER 2016

| CATEGORY                                  | MALES | FEMALES |
|-------------------------------------------|-------|---------|
| FULL - TIME                               |       |         |
| Degree-seeking First-Time Freshmen        | 205   | 343     |
| *Degree-seeking OTHER First-Year Freshmen | 99    | 159     |
| **All Other Degree-seeking Undergraduates | 142   | 289     |
| ***Non-Degree Seeking                     | 9     | 7       |
| PART-TIME                                 |       |         |
| Degree-seeking First-Time Freshmen        | 28    | 34      |
| *Degree-seeking OTHER First-Year Freshmen | 30    | 131     |
| **All Other Degree-seeking Undergraduates | 96    | 299     |
| ***Non-Degree Seeking                     | 364   | 581     |