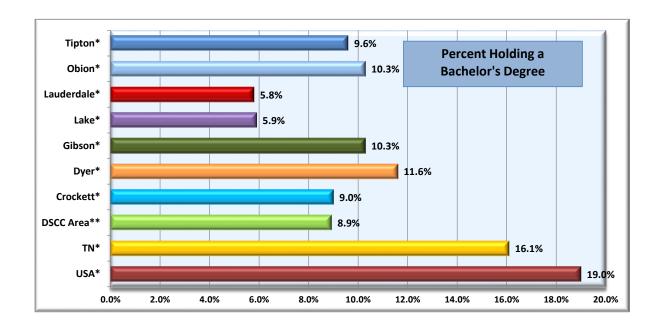

# Enrollment - Unduplicated Headcount, FTE, Avg SCH, Race, & Avg Age Gibson County Center Fall Semester 2012-2016

|                      |     |        | Avg.                                      |       |       |       |          |
|----------------------|-----|--------|-------------------------------------------|-------|-------|-------|----------|
| Gibson County Center | н/с | FTE    | Student<br>Credit<br>Hours per<br>Student | Black | White | Other | Avg. Age |
| 2012                 | 326 | 183.13 | 8.5                                       | 98    | 217   | 11    | 27.52    |
| 2013                 | 286 | 168.6  | 8.8                                       | 74    | 197   | 15    | 25.36    |
| 2014                 | 230 | 131.13 | 8.6                                       | 51    | 171   | 8     | 24.67    |
| 2015                 | 237 | 132.87 | 8.4                                       | 46    | 175   | 16    | 23.63    |
| 2016                 | 184 | 95.33  | 7.8                                       | 28    | 142   | 14    | 23.82    |