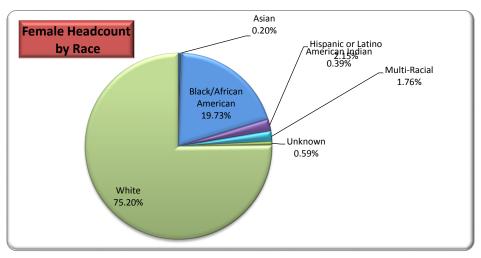

# UNDUPLICATED HEADCOUNT & FTE BY RACE, & GENDER FALL SEMESTER 2016

| DACE                      | M   | ALE    | FE   | MALE    |
|---------------------------|-----|--------|------|---------|
| RACE                      | H/C | FTE    | H/C  | FTE     |
| Multi-Racial              | 21  | 13.80  | 36   | 19.13   |
| Alaskan Native            |     |        |      |         |
| American Indian           | 4   | 2.87   | 4    | 2.93    |
| Asian                     | 11  | 6.13   | 21   | 14.07   |
| Black or African American | 122 | 87.07  | 326  | 207.73  |
| Caucasian                 | 780 | 458.53 | 1399 | 808.61  |
| Hispanic                  | 26  | 16.93  | 45   | 26.47   |
| Islander                  | 1   | 0.20   |      |         |
| Unknown                   | 8   | 7.00   | 12   | 9.53    |
| Totals                    | 973 | 592.53 | 1843 | 1088.47 |