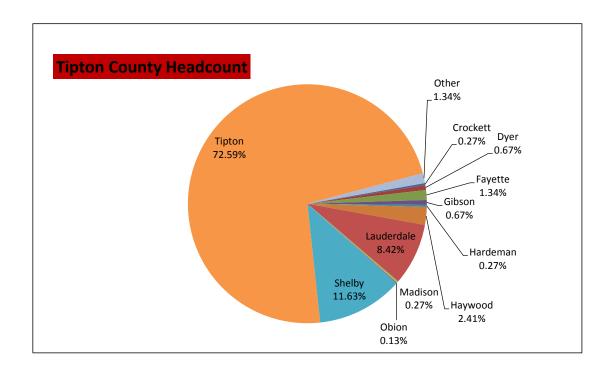

# 7-COUNTY AREA\* UNDUPLICATED HEADCOUNT AND FTE FALL SEMESTER 2016 (Shelby County Added)

| County/City              | Headcount            | FTE    | % zip to<br>county<br>%county to<br>total |
|--------------------------|----------------------|--------|-------------------------------------------|
|                          | Lauderdale County    |        |                                           |
| Gates                    | 21                   | 13.20  | 7.81%                                     |
| Halls                    | 64                   | 44.33  | 23.79%                                    |
| Henning                  | 19                   | 10.80  | 7.06%                                     |
| Ripley                   | 165                  | 94.80  | 61.34%                                    |
| Lauderdale County Totals | 269                  | 163.13 | 9.55%                                     |
|                          | <b>Obion County</b>  |        |                                           |
| Hornbeak                 | 26                   | 14.13  | 9.96%                                     |
| Kenton                   | 4                    | 1.87   | 1.53%                                     |
| Obion                    | 25                   | 15.66  | 9.58%                                     |
| Rives                    | 8                    | 4.27   | 3.07%                                     |
| South Fulton             | 46                   | 17.67  | 17.62%                                    |
| Troy                     | 38                   | 21.27  | 14.56%                                    |
| Union City               | 114                  | 67.47  | 43.68%                                    |
| Woodland Mills           |                      |        | 0.00%                                     |
| Obion County Totals      | 261                  | 142.34 | 9.27%                                     |
|                          | <b>Tipton County</b> |        |                                           |
| Atoka                    | 204                  | 104.06 | 21.89%                                    |
| Brighton                 | 199                  | 109.93 | 21.35%                                    |
| Burlison                 | 45                   | 21.13  | 4.83%                                     |
| Covington                | 219                  | 122.13 | 23.50%                                    |
| Drummonds                | 65                   | 33.13  | 6.97%                                     |
| Mason                    | 23                   | 12.93  | 2.47%                                     |
| Munford                  | 177                  | 100.80 | 18.99%                                    |
| Tipton County Totals     | 932                  | 504.11 | 33.10%                                    |
|                          | <b>Shelby County</b> |        |                                           |
| Arlington                | 7                    | 4.00   | 3.50%                                     |
| Bartlett                 | 9                    | 6.60   | 4.50%                                     |
| Brunswick                | 1                    | 0.80   |                                           |
| Collierville             | 7                    | 3.40   | 3.50%                                     |
| Cordova                  | 13                   | 8.80   | 6.50%                                     |
| Memphis                  | 54                   | 39.00  | 27.00%                                    |
| Millington               | 109                  | 69.73  | 11.70%                                    |
| Shelby County Totals     | <b>赛</b> 0           | 132.33 | 7.10%                                     |

# 7-COUNTY AREA\* UNDUPLICATED HEADCOUNT AND FTE FALL SEMESTER 2016 (Shelby County Added)

| County/City            | Headcount            | FTE    | % zip to<br>county<br>%county to<br>total |
|------------------------|----------------------|--------|-------------------------------------------|
|                        | Crockett County      |        |                                           |
| Alamo                  | 21                   | 16.20  | 36.21%                                    |
| Bells                  | 8                    | 6.53   | 13.79%                                    |
| Crockett Mills         |                      |        | 0.00%                                     |
| Friendship             | 23                   | 16.40  | 39.66%                                    |
| Gadsden                | 3                    | 1.93   | 5.17%                                     |
| Maury City             | 3                    | 2.20   | 5.17%                                     |
| Crockett County Totals | 58                   | 43.26  | 2.06%                                     |
|                        | <b>Dyer County</b>   |        |                                           |
| Bogota                 | 5                    | 2.93   | 0.88%                                     |
| Dyersburg              | 401                  | 260.80 | 70.72%                                    |
| Finley                 | 7                    | 4.00   | 1.23%                                     |
| Lenox                  |                      |        | 0.00%                                     |
| Newbern                | 143                  | 92.07  | 25.22%                                    |
| Tigrett                |                      |        | 0.00%                                     |
| Trimble                | 11                   | 6.80   | 1.94%                                     |
| Dyer County Totals     | 567                  | 366.6  | 20.13%                                    |
|                        | <b>Gibson County</b> |        |                                           |
| Bradford               | 4                    | 2.47   | 1.82%                                     |
| Dyer                   | 31                   | 20.93  | 14.09%                                    |
| Gibson                 | 1                    | 1.00   | 0.45%                                     |
| Humboldt               | 31                   | 17.93  | 14.09%                                    |
| Kenton                 | 8                    | 6.07   | 3.64%                                     |
| Medina                 | 7                    | 3.93   | 3.18%                                     |
| Milan                  | 18                   | 11.33  | 8.18%                                     |
| Rutherford             | 12                   | 9.33   | 5.45%                                     |
| Trenton                | 106                  | 52.87  | 48.18%                                    |
| Yorkville              | 2                    | 1.73   | 0.91%                                     |
| Gibson County Totals   | 220                  | 127.59 | 7.81%                                     |
|                        | Lake County          |        | _                                         |
| Ridgely                | 19                   | 13.20  | 50.00%                                    |
| Tiptonville            | 19                   | 11.27  | 50.00%                                    |
| Wynnburg               |                      |        | 0.00%                                     |
| Lake County Totals     | 38                   | 24.47  | 1.35%                                     |

# 7-COUNTY AREA\* UNDUPLICATED HEADCOUNT AND FTE FALL SEMESTER 2016 (Shelby County Added)

| County/City                                              | Headcount | FTE     | % zip to<br>county<br>%county to<br>total |  |
|----------------------------------------------------------|-----------|---------|-------------------------------------------|--|
| Total 7-County Area                                      | 2345      | 1371.50 | 83.27%                                    |  |
| Shelby County Area                                       | 200       | 132.33  | 7.10%                                     |  |
| Other Surrounding Areas                                  | 271       | 143.53  | 9.62%                                     |  |
| Total Headcount & FTE                                    | 2816      | 1647.36 | 100.00%                                   |  |
| *Totals are calculated by cities located in each county. |           |         |                                           |  |