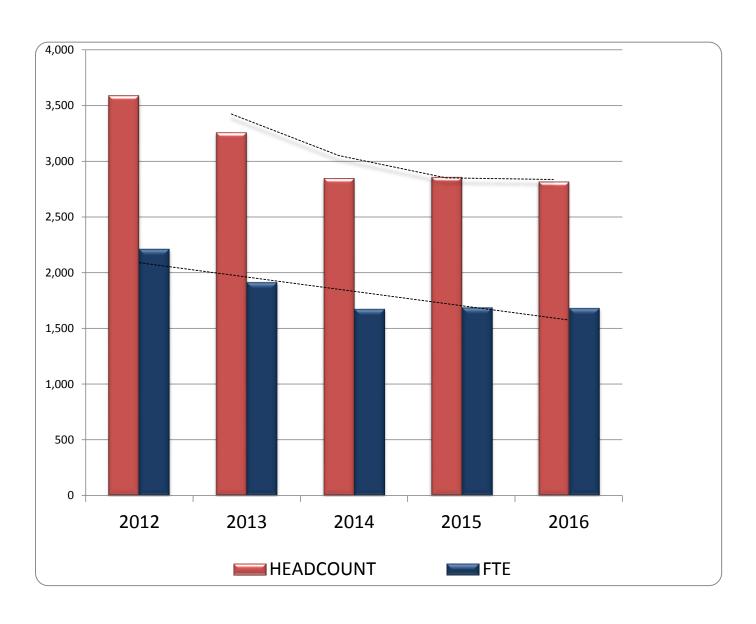

## ENROLLMENT – HISTORICAL FALL SEMESTER 2012-2016 UNDUPLICATED HEADCOUNT & FTE

| YEAR | HEADCOUNT |            | FTE     |            |
|------|-----------|------------|---------|------------|
|      | Count     | % Increase | Count   | % Increase |
| 2012 | 3,590     | -4.29%     | 2210.20 | -4.78%     |
| 2013 | 3,258     | -9.25%     | 1913.27 | -13.43%    |
| 2014 | 2,847     | -12.62%    | 1671.93 | -12.61%    |
| 2015 | 2,857     | 0.35%      | 1686.07 | 0.85%      |
| 2016 | 2,816     | -1.44%     | 1681.00 | -0.30%     |

# HISTORICAL UNDUPLICATED HEADCOUNT & FTE FALL SEMESTER FULL AND PART TIME HEADCOUNT & FTE

| YEAR | FULL-TIME |          | PART-TIME |        |
|------|-----------|----------|-----------|--------|
|      | н/с       | FTE      | н/с       | FTE    |
| 2012 | 1,601     | 1,381.00 | 1,989     | 829.20 |
| 2013 | 1,292     | 1,118.73 | 1,966     | 794.53 |
| 2014 | 1,141     | 1,001.87 | 1,706     | 670.07 |
| 2015 | 1,226     | 1,081.93 | 1,631     | 604.13 |
| 2016 | 1,253     | 1,126.00 | 1,563     | 555.00 |