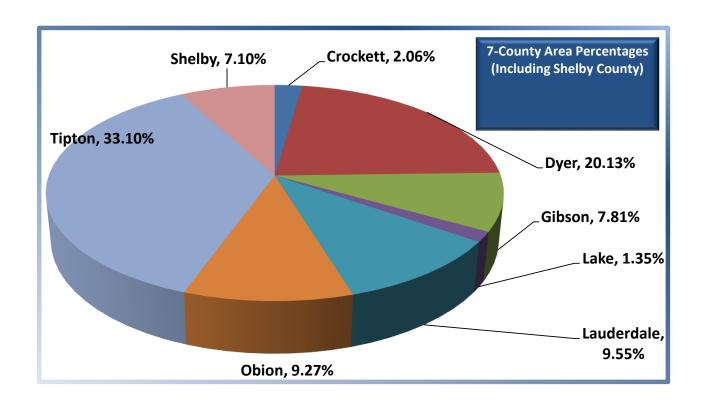

# 7-COUNTY AREA\* UNDUPLICATED HEADCOUNT AND FTE FALL SEMESTER 2016 (Shelby County Added)

| County/City              | Headcount            | FTE    | % zip to<br>county<br>%county to<br>total |
|--------------------------|----------------------|--------|-------------------------------------------|
|                          | Lauderdale County    |        |                                           |
| Gates                    | 21                   | 13.20  | 7.81%                                     |
| Halls                    | 64                   | 44.33  | 23.79%                                    |
| Henning                  | 19                   | 10.80  | 7.06%                                     |
| Ripley                   | 165                  | 94.80  | 61.34%                                    |
| Lauderdale County Totals | 269                  | 163.13 | 9.55%                                     |
|                          | <b>Obion County</b>  |        |                                           |
| Hornbeak                 | 26                   | 14.13  | 9.96%                                     |
| Kenton                   | 4                    | 1.87   | 1.53%                                     |
| Obion                    | 25                   | 15.66  | 9.58%                                     |
| Rives                    | 8                    | 4.27   | 3.07%                                     |
| South Fulton             | 46                   | 17.67  | 17.62%                                    |
| Troy                     | 38                   | 21.27  | 14.56%                                    |
| Union City               | 114                  | 67.47  | 43.68%                                    |
| Woodland Mills           |                      |        | 0.00%                                     |
| Obion County Totals      | 261                  | 142.34 | 9.27%                                     |
|                          | <b>Tipton County</b> |        |                                           |
| Atoka                    | 204                  | 104.06 | 21.89%                                    |
| Brighton                 | 199                  | 109.93 | 21.35%                                    |
| Burlison                 | 45                   | 21.13  | 4.83%                                     |
| Covington                | 219                  | 122.13 | 23.50%                                    |
| Drummonds                | 65                   | 33.13  | 6.97%                                     |
| Mason                    | 23                   | 12.93  | 2.47%                                     |
| Munford                  | 177                  | 100.80 | 18.99%                                    |
| Tipton County Totals     | 932                  | 504.11 | 33.10%                                    |
|                          | <b>Shelby County</b> |        |                                           |
| Arlington                | 7                    | 4.00   | 3.50%                                     |
| Bartlett                 | 9                    | 6.60   | 4.50%                                     |
| Brunswick                | 1                    | 0.80   |                                           |
| Collierville             | 7                    | 3.40   | 3.50%                                     |
| Cordova                  | 13                   | 8.80   | 6.50%                                     |
| Memphis                  | 54                   | 39.00  | 27.00%                                    |
| Millington               | 109                  | 69.73  | 11.70%                                    |
| Shelby County Totals     | <b>赛</b> 0           | 132.33 | 7.10%                                     |

# 7-COUNTY AREA\* UNDUPLICATED HEADCOUNT AND FTE FALL SEMESTER 2016 (Shelby County Added)

| County/City            | Headcount            | FTE    | % zip to<br>county<br>%county to<br>total |
|------------------------|----------------------|--------|-------------------------------------------|
|                        | Crockett County      |        |                                           |
| Alamo                  | 21                   | 16.20  | 36.21%                                    |
| Bells                  | 8                    | 6.53   | 13.79%                                    |
| Crockett Mills         |                      |        | 0.00%                                     |
| Friendship             | 23                   | 16.40  | 39.66%                                    |
| Gadsden                | 3                    | 1.93   | 5.17%                                     |
| Maury City             | 3                    | 2.20   | 5.17%                                     |
| Crockett County Totals | 58                   | 43.26  | 2.06%                                     |
|                        | <b>Dyer County</b>   |        |                                           |
| Bogota                 | 5                    | 2.93   | 0.88%                                     |
| Dyersburg              | 401                  | 260.80 | 70.72%                                    |
| Finley                 | 7                    | 4.00   | 1.23%                                     |
| Lenox                  |                      |        | 0.00%                                     |
| Newbern                | 143                  | 92.07  | 25.22%                                    |
| Tigrett                |                      |        | 0.00%                                     |
| Trimble                | 11                   | 6.80   | 1.94%                                     |
| Dyer County Totals     | 567                  | 366.6  | 20.13%                                    |
|                        | <b>Gibson County</b> |        |                                           |
| Bradford               | 4                    | 2.47   | 1.82%                                     |
| Dyer                   | 31                   | 20.93  | 14.09%                                    |
| Gibson                 | 1                    | 1.00   | 0.45%                                     |
| Humboldt               | 31                   | 17.93  | 14.09%                                    |
| Kenton                 | 8                    | 6.07   | 3.64%                                     |
| Medina                 | 7                    | 3.93   | 3.18%                                     |
| Milan                  | 18                   | 11.33  | 8.18%                                     |
| Rutherford             | 12                   | 9.33   | 5.45%                                     |
| Trenton                | 106                  | 52.87  | 48.18%                                    |
| Yorkville              | 2                    | 1.73   | 0.91%                                     |
| Gibson County Totals   | 220                  | 127.59 | 7.81%                                     |
|                        | Lake County          |        | _                                         |
| Ridgely                | 19                   | 13.20  | 50.00%                                    |
| Tiptonville            | 19                   | 11.27  | 50.00%                                    |
| Wynnburg               |                      |        | 0.00%                                     |
| Lake County Totals     | 38                   | 24.47  | 1.35%                                     |

# 7-COUNTY AREA\* UNDUPLICATED HEADCOUNT AND FTE FALL SEMESTER 2016 (Shelby County Added)

| County/City                                              | Headcount | FTE     | % zip to<br>county<br>%county to<br>total |  |
|----------------------------------------------------------|-----------|---------|-------------------------------------------|--|
| Total 7-County Area                                      | 2345      | 1371.50 | 83.27%                                    |  |
| Shelby County Area                                       | 200       | 132.33  | 7.10%                                     |  |
| Other Surrounding Areas                                  | 271       | 143.53  | 9.62%                                     |  |
| Total Headcount & FTE                                    | 2816      | 1647.36 | 100.00%                                   |  |
| *Totals are calculated by cities located in each county. |           |         |                                           |  |