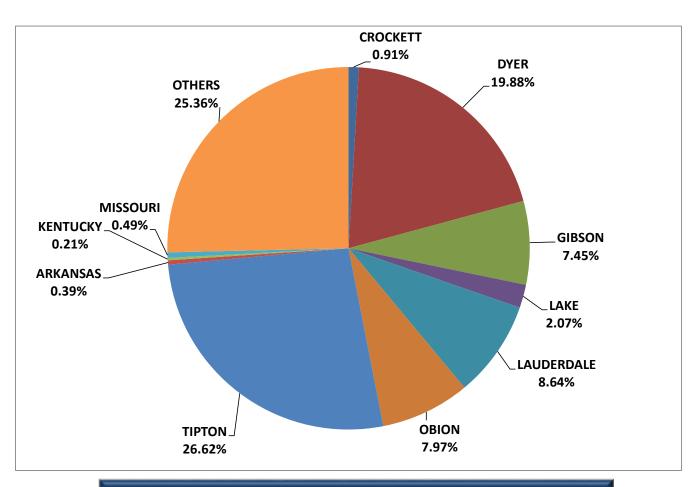

# 7-COUNTY AREA\* UNDUPLICATED HEADCOUNT AND FTE FALL SEMESTER 2016 (Shelby County Added)

| County/City              | Headcount            | FTE    | % zip to<br>county<br>%county to<br>total |
|--------------------------|----------------------|--------|-------------------------------------------|
|                          | Lauderdale County    |        |                                           |
| Gates                    | 21                   | 13.20  | 7.81%                                     |
| Halls                    | 64                   | 44.33  | 23.79%                                    |
| Henning                  | 19                   | 10.80  | 7.06%                                     |
| Ripley                   | 165                  | 94.80  | 61.34%                                    |
| Lauderdale County Totals | 269                  | 163.13 | 9.55%                                     |
|                          | <b>Obion County</b>  |        |                                           |
| Hornbeak                 | 26                   | 14.13  | 9.96%                                     |
| Kenton                   | 4                    | 1.87   | 1.53%                                     |
| Obion                    | 25                   | 15.66  | 9.58%                                     |
| Rives                    | 8                    | 4.27   | 3.07%                                     |
| South Fulton             | 46                   | 17.67  | 17.62%                                    |
| Troy                     | 38                   | 21.27  | 14.56%                                    |
| Union City               | 114                  | 67.47  | 43.68%                                    |
| Woodland Mills           |                      |        | 0.00%                                     |
| Obion County Totals      | 261                  | 142.34 | 9.27%                                     |
|                          | <b>Tipton County</b> |        |                                           |
| Atoka                    | 204                  | 104.06 | 21.89%                                    |
| Brighton                 | 199                  | 109.93 | 21.35%                                    |
| Burlison                 | 45                   | 21.13  | 4.83%                                     |
| Covington                | 219                  | 122.13 | 23.50%                                    |
| Drummonds                | 65                   | 33.13  | 6.97%                                     |
| Mason                    | 23                   | 12.93  | 2.47%                                     |
| Munford                  | 177                  | 100.80 | 18.99%                                    |
| Tipton County Totals     | 932                  | 504.11 | 33.10%                                    |
|                          | <b>Shelby County</b> |        |                                           |
| Arlington                | 7                    | 4.00   | 3.50%                                     |
| Bartlett                 | 9                    | 6.60   | 4.50%                                     |
| Brunswick                | 1                    | 0.80   |                                           |
| Collierville             | 7                    | 3.40   | 3.50%                                     |
| Cordova                  | 13                   | 8.80   | 6.50%                                     |
| Memphis                  | 54                   | 39.00  | 27.00%                                    |
| Millington               | 109                  | 69.73  | 11.70%                                    |
| Shelby County Totals     | <b>赛</b> 0           | 132.33 | 7.10%                                     |

# 7-COUNTY AREA\* UNDUPLICATED HEADCOUNT AND FTE FALL SEMESTER 2016 (Shelby County Added)

| County/City            | Headcount            | FTE    | % zip to<br>county<br>%county to<br>total |
|------------------------|----------------------|--------|-------------------------------------------|
|                        | Crockett County      |        |                                           |
| Alamo                  | 21                   | 16.20  | 36.21%                                    |
| Bells                  | 8                    | 6.53   | 13.79%                                    |
| Crockett Mills         |                      |        | 0.00%                                     |
| Friendship             | 23                   | 16.40  | 39.66%                                    |
| Gadsden                | 3                    | 1.93   | 5.17%                                     |
| Maury City             | 3                    | 2.20   | 5.17%                                     |
| Crockett County Totals | 58                   | 43.26  | 2.06%                                     |
|                        | <b>Dyer County</b>   |        |                                           |
| Bogota                 | 5                    | 2.93   | 0.88%                                     |
| Dyersburg              | 401                  | 260.80 | 70.72%                                    |
| Finley                 | 7                    | 4.00   | 1.23%                                     |
| Lenox                  |                      |        | 0.00%                                     |
| Newbern                | 143                  | 92.07  | 25.22%                                    |
| Tigrett                |                      |        | 0.00%                                     |
| Trimble                | 11                   | 6.80   | 1.94%                                     |
| Dyer County Totals     | 567                  | 366.6  | 20.13%                                    |
|                        | <b>Gibson County</b> |        |                                           |
| Bradford               | 4                    | 2.47   | 1.82%                                     |
| Dyer                   | 31                   | 20.93  | 14.09%                                    |
| Gibson                 | 1                    | 1.00   | 0.45%                                     |
| Humboldt               | 31                   | 17.93  | 14.09%                                    |
| Kenton                 | 8                    | 6.07   | 3.64%                                     |
| Medina                 | 7                    | 3.93   | 3.18%                                     |
| Milan                  | 18                   | 11.33  | 8.18%                                     |
| Rutherford             | 12                   | 9.33   | 5.45%                                     |
| Trenton                | 106                  | 52.87  | 48.18%                                    |
| Yorkville              | 2                    | 1.73   | 0.91%                                     |
| Gibson County Totals   | 220                  | 127.59 | 7.81%                                     |
|                        | Lake County          |        | _                                         |
| Ridgely                | 19                   | 13.20  | 50.00%                                    |
| Tiptonville            | 19                   | 11.27  | 50.00%                                    |
| Wynnburg               |                      |        | 0.00%                                     |
| Lake County Totals     | 38                   | 24.47  | 1.35%                                     |

# 7-COUNTY AREA\* UNDUPLICATED HEADCOUNT AND FTE FALL SEMESTER 2016 (Shelby County Added)

| County/City                                              | Headcount | FTE     | % zip to<br>county<br>%county to<br>total |  |
|----------------------------------------------------------|-----------|---------|-------------------------------------------|--|
| Total 7-County Area                                      | 2345      | 1371.50 | 83.27%                                    |  |
| Shelby County Area                                       | 200       | 132.33  | 7.10%                                     |  |
| Other Surrounding Areas                                  | 271       | 143.53  | 9.62%                                     |  |
| Total Headcount & FTE                                    | 2816      | 1647.36 | 100.00%                                   |  |
| *Totals are calculated by cities located in each county. |           |         |                                           |  |