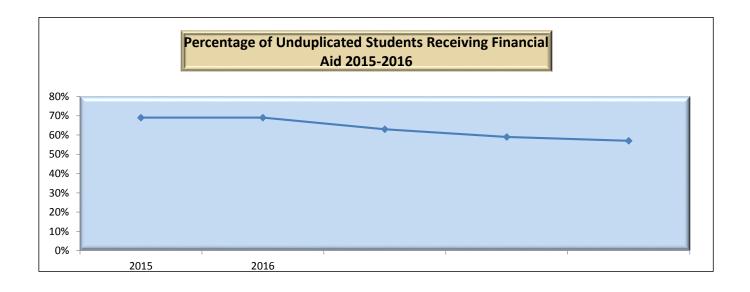

<sup>\*</sup> Undergraduate Special includes Non-Degree Seeking and Dual Enrollment Students H/C-Headcount