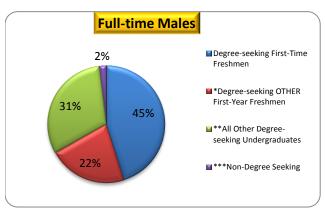

# UNDUPLICATED HEADCOUNT BY GENDER/FULL & PART TIME FALL SEMESTER 2016

| CATEGORY                                  | MALES | FEMALES |
|-------------------------------------------|-------|---------|
| FULL - TIME                               |       |         |
| Degree-seeking First-Time Freshmen        | 205   | 343     |
| *Degree-seeking OTHER First-Year Freshmen | 99    | 159     |
| **All Other Degree-seeking Undergraduates | 142   | 289     |
| ***Non-Degree Seeking                     | 9     | 7       |
| PART-TIME                                 |       |         |
| Degree-seeking First-Time Freshmen        | 28    | 34      |
| *Degree-seeking OTHER First-Year Freshmen | 30    | 131     |
| **All Other Degree-seeking Undergraduates | 96    | 299     |
| ***Non-Degree Seeking                     | 364   | 581     |