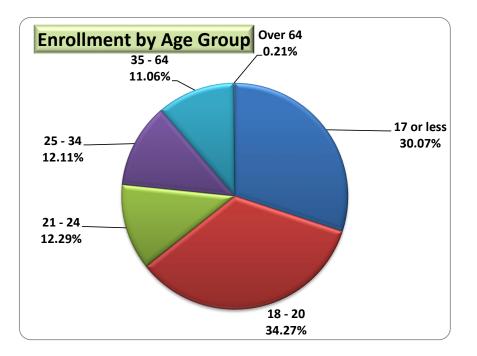

FTE     | %       |  |  |  |
| 17 or less | 556                                 | 611  | 838  | 782  | 859  | 266.47  | 30.07%  |  |  |  |
| 18 - 20    | 1206                                | 1127 | 969  | 937  | 979  | 794.54  | 34.27%  |  |  |  |
| 21 - 24    | 568                                 | 567  | 468  | 371  | 351  | 229.33  | 12.29%  |  |  |  |
| 25 - 34    | 745                                 | 670  | 498  | 372  | 346  | 225.73  | 12.11%  |  |  |  |
| 35 - 64    | 674                                 | 612  | 478  | 382  | 316  | 168.53  | 11.06%  |  |  |  |
| Over 64    | 2                                   | 3    | 7    | 3    | 6    | 1.47    | 0.21%   |  |  |  |
| TOTAL      | 3751                                | 3590 | 3258 | 2847 | 2857 | 1686.07 | 100.00% |  |  |  |



| Enrollment - Unduplicated Headcount, FTE, Avg SCH, Race, & Avg Age<br>Gibson County Center<br>Fall Semester 2011-2015 |     |        |                                                   |       |          |    |       |
|-----------------------------------------------------------------------------------------------------------------------|-----|--------|---------------------------------------------------|-------|----------|----|-------|
| Gibson County Center                                                                                                  | H/C | FTE    | Avg.<br>Student<br>Credit<br>Hours per<br>Student | Black | Avg. Age |    |       |
| 2011                                                                                                                  | 283 | 163.53