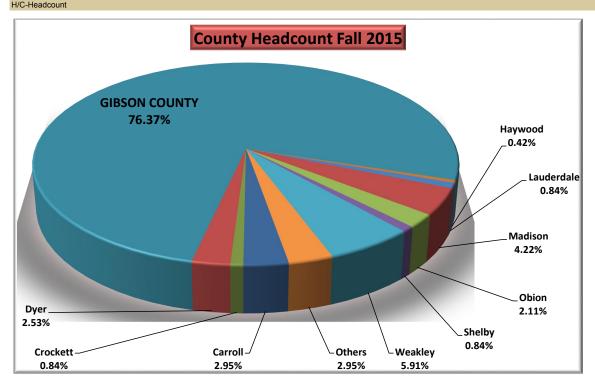

| 7-COUNTY AREA*<br>UNDUPLICATED HEADCOUNT AND FTE<br>FALL SEMESTER 2015 (Shelby County Added) |              |        |                                               |
|----------------------------------------------------------------------------------------------|--------------|--------|-----------------------------------------------|
| County/City                                                                                  | Headcount    | FTE    | <u>% zip to county</u><br>%county to<br>total |
| Croc                                                                                         | kett County  |        |                                               |
| Alamo                                                                                        | 27           | 21.53  | 42.19%                                        |
| Bells                                                                                        | 4            | 3.47   | 6.25%                                         |
| Crockett Mills                                                                               | 1            | 0.87   | 1.56%                                         |
| Friendship                                                                                   | 29           | 20.27  | 45.31%                                        |
| Gadsden                                                                                      | 1            | 1.00   | 1.56%                                         |
| Maury City                                                                                   | 2            | 1.53   | 3.13%                                         |
| Crockett County Totals                                                                       | 64           | 48.67  | 2.24%                                         |
| Dy                                                                                           | er County    |        |                                               |
| Bogota                                                                                       | 3            | 1.67   | 0.55%                                         |
| Dyersburg                                                                                    | 396          | 270.67 | 72.13%                                        |
| Finley                                                                                       | 7            | 4.13   | 1.28%                                         |
| Lenox                                                                                        | 1            | 0.80   | 0.18%                                         |
| Newbern                                                                                      | 131          | 82.27  | 23.86%                                        |
| Tigrett                                                                                      |              |        | 0.00%                                         |
| Trimble                                                                                      | 11           | 8.67   | 2.00%                                         |
| Dyer County Totals                                                                           | 549          | 368.21 | 19.22%                                        |
| Gibs                                                                                         | son County   |        |                                               |
| Bradford                                                                                     | 4            | 2.93   | 1.57%                                         |
| Dyer                                                                                         | 30           | 21.40  | 11.76%                                        |
| Gibson                                                                                       | 3            | 2.33   | 1.18%                                         |
| Humboldt                                                                                     | 33           | 18.87  | 12.94%                                        |
| Kenton                                                                                       | 23           | 14.53  | 9.02%                                         |
| Medina                                                                                       | 6            | 4.53   | 2.35%                                         |
| Milan                                                                                        | 15           | 9.80   | 5.88%                                         |
| Rutherford                                                                                   | 12           | 9.47   | 4.71%                                         |
| Trenton                                                                                      | 128          | 59.93  | 50.20%                                        |
| Yorkville                                                                                    | 1            | 0.73   | 0.39%                                         |
| Gibson County Totals                                                                         | 255          | 144.52 | 8.93%                                         |
| Lal                                                                                          | ke County    |        |                                               |
| Ridgely                                                                                      | 35           | 21.93  | 55.56%                                        |
| Tiptonville                                                                                  | 28           | 13.80  | 44.44%                                        |
| Wynnburg                                                                                     |              |        | 0.00%                                         |
| Lake County Totals                                                                           | 63           | 35.73  | 2.21%                                         |
| Laude                                                                                        | rdale County |        |                                               |
| Gates                                                                                        | 28           | 17.93  | 8.33%                                         |
| Halls                                                                                        | 100          | 60.00  | 29.76%                                        |
| Henning                                                                                      | 22           | 11.87  | 6.55%                                         |
| Ripley                                                                                       | 186          | 111.20 | 55.36%                                        |
| Lauderdale County Totals                                                                     | 336          | 201.00 | 11.76%                                        |

|                         | COUNTY AREA*<br>ED HEADCOUNT A | AND FTE       |                             |
|-------------------------|--------------------------------|---------------|-----------------------------|
| FALL SEMESTER 2015      | (Shelby County Ac              | Ided) CONTINU | 1                           |
|                         |                                |               | <u>% zip to</u>             |
|                         |                                |               | <u>county</u><br>%county to |
| County/City             | Headcount                      | FTE           | total                       |
| (                       | Dbion County                   |               | •                           |
| Hornbeak                | 20                             | 12.60         | 8.03%                       |
| Kenton                  | 23                             | 14.53         | 9.24%                       |
| Obion                   | 30                             | 17.87         | 12.05%                      |
| Rives                   | 4                              | 1.60          | 1.61%                       |
| South Fulton            | 26                             | 13.93         | 10.44%                      |
| Тгоу                    | 48                             | 25.80         | 19.28%                      |
| Union City              | 98                             | 60.20         | 39.36%                      |
| Woodland Mills          |                                |               | 0.00%                       |
| Obion County Totals     | 249                            | 146.53        | 8.72%                       |
| т                       | ipton County                   |               |                             |
| Atoka                   | 212                            | 96.87         | 22.08%                      |
| Brighton                | 188                            | 101.00        | 19.58%                      |
| Burlison                | 45                             | 23.20         | 4.69%                       |
| Covington               | 202                            | 110.40        | 21.04%                      |
| Drummonds               | 83                             | 41.13         | 8.65%                       |
| Mason                   | 22                             | 11.27         | 2.29%                       |
| Munford                 | 208                            | 105.67        | 21.67%                      |
| Tipton County Totals    | 960                            | 489.54        | 33.60%                      |
| S                       | helby County                   | -             |                             |
| Arlington               | 8                              | 5.47          | 4.68%                       |
| Bartlett                | 9                              | 5.80          | 5.26%                       |
| Collierville            | 3                              | 1.80          | 1.75%                       |
| Cordova                 | 6                              | 4.47          | 3.51%                       |
| Lakeland                | 2                              | 1.87          | 0.21%                       |
| Germantown              |                                |               | 0.00%                       |
| Memphis                 | 47                             | 33.80         | 27.49%                      |
| Millington              | 96                             | 55.13         | 10.00%                      |
| Shelby County Totals    | 171                            | 108.34        | 5.99%                       |
|                         |                                |               |                             |
| Total 7-County Area     | 2476                           | 1434.20       | 86.66%                      |
| Shelby County Area      | 171                            | 108.34        | 5.99%                       |
| Other Surrounding Areas | 210                            | 143.53        | 7.35%                       |
| Total Headcount & FTE   | 2857                           | 1686.07       | 100.00%                     |