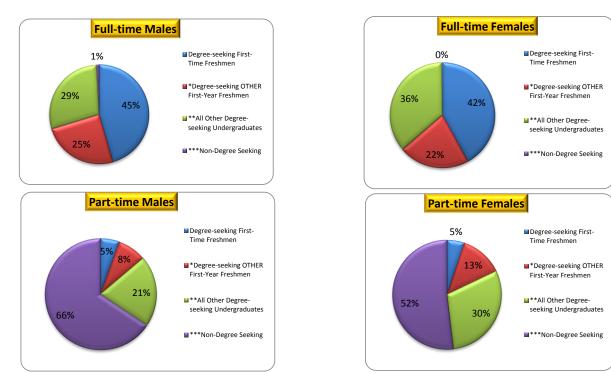

| UNDUPLICATED HEADCOUNT BY GENDER/FULL & PART TIME                      |                                                  |         |  |  |  |  |
|------------------------------------------------------------------------|--------------------------------------------------|---------|--|--|--|--|
| FALL SEMESTER 2015                                                     |                                                  |         |  |  |  |  |
| CATEGORY                                                               | MALES                                            | FEMALES |  |  |  |  |
| FULL - TIME                                                            | 461                                              | 765     |  |  |  |  |
| Degree-seeking First-Time Freshmen                                     | 210                                              | 321     |  |  |  |  |
| *Degree-seeking OTHER First-Year Freshmen                              | 114                                              | 166     |  |  |  |  |
| **All Other Degree-seeking Undergraduates 133 276                      |                                                  |         |  |  |  |  |
| ***Non-Degree Seeking                                                  | 4                                                | 2       |  |  |  |  |
| PART-TIME                                                              | 544                                              | 1087    |  |  |  |  |
| Degree-seeking First-Time Freshmen 30 56                               |                                                  |         |  |  |  |  |
| *Degree-seeking OTHER First-Year Freshmen                              | *Degree-seeking OTHER First-Year Freshmen 45 139 |         |  |  |  |  |
| **All Other Degree-seeking Undergraduates 112 328                      |                                                  |         |  |  |  |  |
| ***Non-Degree Seeking 357 564                                          |                                                  |         |  |  |  |  |
| * Includes Continuing Freshmen, Transfer Freshmen, Readmitted Freshmen |                                                  |         |  |  |  |  |
| ** Includes Sophomores, Transfer Sophomores, Readmitted Sophomores     |                                                  |         |  |  |  |  |