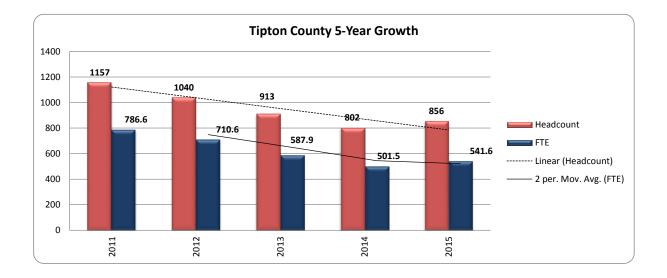

--|-----------------|--|--|--|--|--|
| YEAR | HEADCOUNT                                          | % Growth in Headcount | FTE   | % Growth in FTE |  |  |  |  |  |
| 2011 | 1157                                               | -1.0%                 | 786.6 | -5.7%           |  |  |  |  |  |
| 2012 | 1040                                               | -10.1%                | 710.6 | -9.7%           |  |  |  |  |  |
| 2013 | 913                                                | -12.2%                | 587.9 | -17.3%          |  |  |  |  |  |
| 2014 | 802                                                | -12.2%                | 501.5 | -14.7%          |  |  |  |  |  |
| 2015 | 856                                                | 6.7%                  | 541.6 | 7.9%            |  |  |  |  |  |



| Enrolled at Jimmy Naifeh Center<br>by City of Residence |           |           |        |  |  |  |
|---------------------------------------------------------|-----------|-----------|--------|--|--|--|
| Unduplicated Headcount & FTE                            |           |           |        |  |  |  |
| CITY                                                    | Fall 2014 | Fall 2015 |        |  |  |  |
|                                                         | H/C       | H/C       | FTE    |  |  |  |
| Arlington                                               | 7         | 5         | 3.33   |  |  |  |
| Atoka                                                   | 106       | 131       | 75.33  |  |  |  |
| Brighton                                                | 128       | 133       |