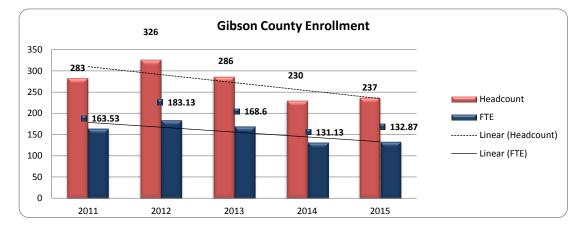

| 326 | 183.13 | 8.5                                               | 98    | 217      | 11 | 27.52 |
| 2013                                                                                                                  | 286 | 168.6  | 8.8                                               | 74    | 197      | 15 | 25.36 |
| 2014                                                                                                                  | 230 | 131.13 | 8.6                                               | 51    | 171      | 8  | 24.67 |
| 2015                                                                                                                  | 237 | 132.87 | 8.4                                               | 46    | 175      | 16 | 23.63 |

H/C-Headcount



| Gibson County Center - Unduplicated Headcount, SCH & FTE by Student Level        |                              |     |       |  |  |  |
|----------------------------------------------------------------------------------|------------------------------|-----|-------|--|--|--|
| STUDENT LEVEL                                                                    | FALL 2015                    |     |       |  |  |  |
|                                                                                  | H/C Student Credit Hours FTE |     |       |  |  |  |
| Freshmen                                                                         | 93                           | 961 | 64.07 |  |  |  |
| Sophomores                                                                       | 54