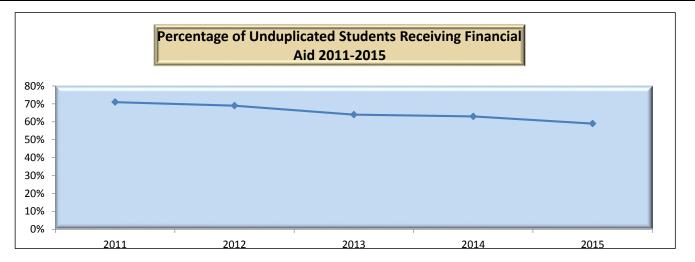

|           |           |
| Year                            | 1                                            | 71%       | 6         | 69%       | (         | 64%       | 6         | 63%       | Ę         | 59%       |

It is understood that duplicative awards will be reflected in this summary. Federal Programs include: Pell, SEOG – Supplemental Educational Opportunity Grant, Work Study, WIA – Workforce Investment Act, FFELP – Federal Family Education State Programs include: TSAC – Tennessee Student Assistance Award, TELS – Tennessee Education Lottery Scholarship, Voc Rehab – Vocational Rehabilitation, and Institutional Programs include: Grants, Academic, Athletics, Desegregation, Loans, Institutional Employment, and Tuition Waivers Private Programs include: Grants, Loans, and Scholarships



|                                                                               | DYERSBURG STATE COMMUNITY COLLEGE |    |           |    |           |    |           |       |       |       |      |
|-------------------------------------------------------------------------------|-----------------------------------|----|-----------|----|-----------|----|-----------|-------|-------|-------|------|
| TABLE OF FUNDRAISING AND ENROLLMENT BY COUNTY (as of June 30, 2016)<br>GIVING |                                   |    |           |    |           |    |           |       |       |       |      |
| COUNTY                                                                        | 2012-13                           |    | 2013-2014 |    | 2014-2015 | 2  | 2015-2016 | 2012  | 2013  | 2014  | 2015