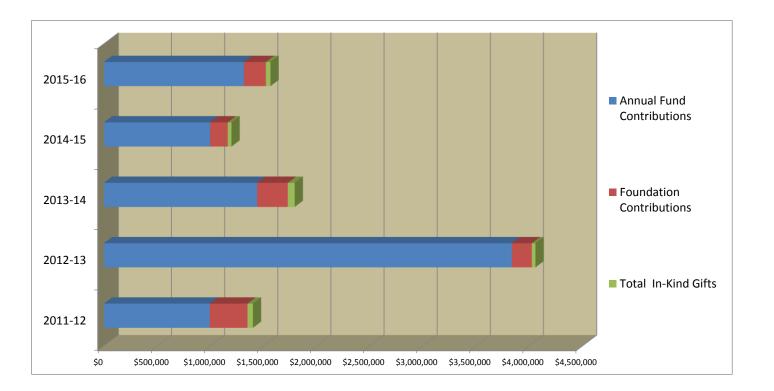

| 2011-12     | 2012-13     | 2013-14     | 2014-15     | 2015-16     |
|--------------------------|-------------|-------------|-------------|-------------|-------------|
| Annual Fund              |             |             |             |             |             |
| Contributions            | \$995,599   | \$3,838,296 | \$1,441,212 | \$998,568   | \$1,316,865 |
| Total In-Kind Gifts      | \$51,244    | \$34,509    | \$65,024    | \$35,048    | \$42,909    |
| Total Annual Fund        | \$1,046,843 | \$3,872,805 | \$1,506,236 | \$1,033,616 | \$1,359,774 |
| Foundation Contributions | \$354,732   | \$187,775   | \$288,491   | \$166,133   | \$206,762   |
| Grand Total *            | \$1,401,575 | \$4,060,580 | \$1,794,727 | \$1,199,749 | \$1,566,536 |

\*Current year data as of 06/30



| Community College                     | 2007 | 2008 | 2009 | 2010 | 2011 | 2012 |
|---------------------------------------|------|------|------|------|------|------|
|                                       | %    | %    | %    | %    | %    | %    |
| Chattanooga State Community College   | 15.2 | 10.9 | 17.3 | 27.2 | 23.9 | 21.4 |
| Cleveland State Community College     | 0    | 11.4 | 13.7 | 22.9 | 18   | 18.6 |
| Columbia State Community College      | 13.5 | 13.4 | 12.6 | 17   | 17.8 | 15.3 |
| Dyersburg State Community College     | 17.7 | 14.6 | 13.8 | 26.1 | 22.6 | 23.6 |
| Jackson State Community College       | -    | -    | -    | -    | -    | -    |
| Motlow State Community College        | 8.9  | 9.4  | 10.4 | 22.4 | 22.7 | 18.5 |
| Nashville State Community College     |