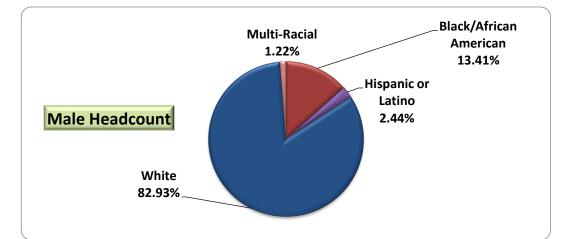

anic or Latino                                                           | 2   | 0.80  | 8   | 3.40  |  |  |
| Native Hawaiian or Pacific<br>Islander                                       |     |       |     |       |  |  |
| White                                                                        | 68  | 36.54 | 107 | 63.93 |  |  |
| Unknown                                                                      |     |       | 1   | 1.07  |  |  |
| Multi-Racial                                                                 | 1   | 0.40  | 2   | 0.60  |  |  |
| Totals                                                                       | 82  | 44.87 | 155 | 88.00 |  |  |
| 4/C-Headcount                                                                |     |       |     |       |  |  |





| Gibson County Center<br>Unduplicated Headcount & FTE<br>by County of Residence |           |     |           |        |  |  |
|--------------------------------------------------------------------------------|-----------|-----|-----------|--------|--|--|
| COUNTY                                                                         | Fall 2014 |     | FALL 2015 |        |  |  |
|                                                                                | H/C       | H/C | SCH       | FTE    |  |  |
| Carroll                                                                        | 6         | 7   | 62        | 4.13   |  |  |
| Chester                                                                        | 3         |     |           |        |  |  |
| Crockett