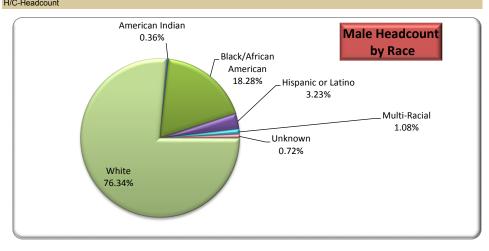

H/C-Headcount

| UNDUPLICATED HEADCOUNT & FTE BY RACE, & GENDER<br>FALL SEMESTER 2015 |      |        |        |         |  |  |
|----------------------------------------------------------------------|------|--------|--------|---------|--|--|
| RACE                                                                 | MA   | LE     | FEMALE |         |  |  |
|                                                                      | H/C  | FTE    | H/C    | FTE     |  |  |
| Multi-Racial                                                         | 19   | 12.80  | 31     | 20.67   |  |  |
| Alaskan Native                                                       |      |        |        |         |  |  |
| American Indian                                                      | 3    | 2.13   | 6      | 3.93    |  |  |
| Asian                                                                | 4    | 1.87   | 18     | 10.67   |  |  |
| Black or African<br>American                                         | 168  | 114.53 | 366    | 218.47  |  |  |
| Caucasian                                                            | 774  | 454.27 | 1371   | 787.60  |  |  |
| Hispanic                                                             | 29   | 16.40  | 43     | 27.00   |  |  |
| Native Hawaiian<br>or Pacific Islander                               |      |        | 1      | 0.27    |  |  |
| Unknown                                                              | 8    | 5.53   | 16     | 9.93    |  |  |
| Totals                                                               | 1005 | 607.53 | 1852   | 1078.54 |  |  |
| H/C-Headcount                                                        |      |        |        |         |  |  |