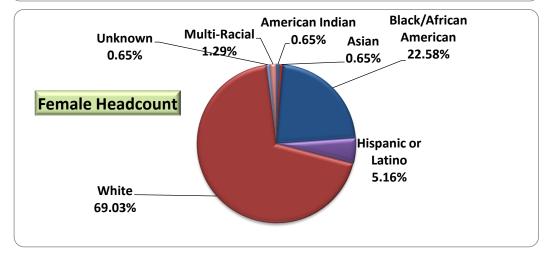

ic or Latino                                                           | 2   | 0.80  | 8   | 3.40  |  |  |
| Native Hawaiian or Pacific<br>Islander                                       |     |       |     |       |  |  |
| White                                                                        | 68  | 36.54 | 107 | 63.93 |  |  |
| Unknown                                                                      |     |       | 1   | 1.07  |  |  |
| Multi-Racial                                                                 | 1   | 0.40  | 2   | 0.60  |  |  |
| Totals                                                                       | 82  | 44.87 | 155 | 88.00 |  |  |
| 4/C-Headcount                                                                |     |       |     |       |  |  |





| Gibson County Center<br>Unduplicated Headcount & FTE<br>by County of Residence |           |     |           |        |  |  |
|--------------------------------------------------------------------------------|-----------|-----|-----------|--------|--|--|
| COUNTY                                                                         | Fall 2014 |     | FALL 2015 |        |  |  |
|                                                                                | H/C       | H/C | SCH       | FTE    |  |  |
| Carroll                                                                        | 6         | 7   | 62        | 4.13   |  |  |
| Chester                                                                        | 3         |     |           |        |  |  |
| Crockett