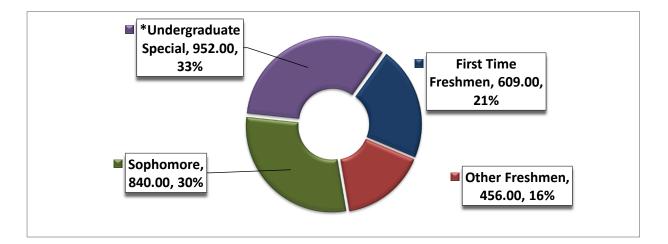

|                                                                                |                                              |         |      | STUDEN | T LEVEL |         |      |         |         |             |         |
|--------------------------------------------------------------------------------|----------------------------------------------|---------|------|--------|---------|---------|------|---------|---------|-------------|---------|
|                                                                                | FALL SEMESTER UNDUPLICATED HEADCOUNT AND FTE |         |      |        |         |         |      |         |         |             |         |
|                                                                                | 1                                            | 2011    | 2    | 2012   |         | 2013    |      | 2014    |         | 2015        |         |
| STUDENT LEVEL                                                                  | H/C                                          | FTE     | H/C  | FTE    | H/C     | FTE     | H/C  | FTE     | H/C     | Credit Hrs. | FTE     |
| First Time Freshmen                                                            | 864                                          | 649.73  | 777  | 594.66 | 652     | 481.00  | 552  | 428.93  | 609.00  | 7609        | 507.27  |
| Other Freshmen                                                                 | 1007                                         | 688.33  | 868  | 586.60 | 715     | 477.87  | 529  | 357.87  | 456.00  | 4853        | 323.54  |
| Sophomore                                                                      | 1041                                         | 694.07  | 1070 | 733.87 | 983     | 674.20  | 907  | 616.93  | 840.00  | 8547        | 569.80  |
| *Undergraduate Special                                                         | 839                                          | 289.07  | 875  | 295.07 | 908     | 280.20  | 859  | 268.20  | 952.00  | 4282        | 285.47  |
| Total                                                                          | 3751                                         | 2321.20 | 3590 | 2210.2 | 3258    | 1913.27 | 2847 | 1671.93 | 2857.00 | 25291       | 1686.08 |
| Undergraduate Special includes Non-Degree Seeking and Dual Enrollment Students |                                              |         |      |        |         |         |      |         |         |             |         |
| H/C-Headcount                                                                  |                                              |         |      |        |         |         |      |         |         |             |         |