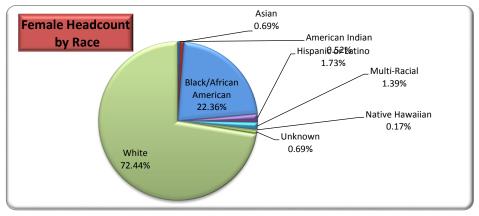

H/C-Headcount

| UNDUPLICATED HEADCOUNT & FTE BY RACE, & GENDER<br>FALL SEMESTER 2015 |      |        |        |         |  |  |
|----------------------------------------------------------------------|------|--------|--------|---------|--|--|
| RACE                                                                 | MA   | LE     | FEMALE |         |  |  |
|                                                                      | H/C  | FTE    | H/C    | FTE     |  |  |
| Multi-Racial                                                         | 19   | 12.80  | 31     | 20.67   |  |  |
| Alaskan Native                                                       |      |        |        |         |  |  |
| American Indian                                                      | 3    | 2.13   | 6      | 3.93    |  |  |
| Asian                                                                | 4    | 1.87   | 18     | 10.67   |  |  |
| Black or African<br>American                                         | 168  | 114.53 | 366    | 218.47  |  |  |
| Caucasian                                                            | 774  | 454.27 | 1371   | 787.60  |  |  |
| Hispanic                                                             | 29   | 16.40  | 43     | 27.00   |  |  |
| Native Hawaiian<br>or Pacific Islander                               |      |        | 1      | 0.27    |  |  |
| Unknown                                                              | 8    | 5.53   | 16     | 9.93    |  |  |
| Totals                                                               | 1005 | 607.53 | 1852   | 1078.54 |  |  |
| H/C-Headcount                                                        |      |        |        |         |  |  |