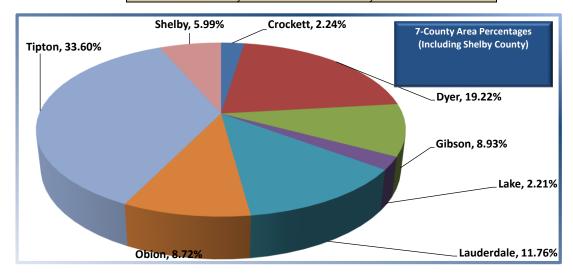

| 7-COUNTY AREA*<br>UNDUPLICATED HEADCOUNT AND FTE<br>FALL SEMESTER 2015 (Shelby County Added) |              |        |                                               |
|----------------------------------------------------------------------------------------------|--------------|--------|-----------------------------------------------|
| County/City                                                                                  | Headcount    | FTE    | <u>% zip to county</u><br>%county to<br>total |
| Croc                                                                                         | kett County  |        |                                               |
| Alamo                                                                                        | 27           | 21.53  | 42.19%                                        |
| Bells                                                                                        | 4            | 3.47   | 6.25%                                         |
| Crockett Mills                                                                               | 1            | 0.87   | 1.56%                                         |
| Friendship                                                                                   | 29           | 20.27  | 45.31%                                        |
| Gadsden                                                                                      | 1            | 1.00   | 1.56%                                         |
| Maury City                                                                                   | 2            | 1.53   | 3.13%                                         |
| Crockett County Totals                                                                       | 64           | 48.67  | 2.24%                                         |
| Dy                                                                                           | er County    |        |                                               |
| Bogota                                                                                       | 3            | 1.67   | 0.55%                                         |
| Dyersburg                                                                                    | 396          | 270.67 | 72.13%                                        |
| Finley                                                                                       | 7            | 4.13   | 1.28%                                         |
| Lenox                                                                                        | 1            | 0.80   | 0.18%                                         |
| Newbern                                                                                      | 131          | 82.27  | 23.86%                                        |
| Tigrett                                                                                      |              |        | 0.00%                                         |
| Trimble                                                                                      | 11           | 8.67   | 2.00%                                         |
| Dyer County Totals                                                                           | 549          | 368.21 | 19.22%                                        |
| Gibs                                                                                         | son County   |        |                                               |
| Bradford                                                                                     | 4            | 2.93   | 1.57%                                         |
| Dyer                                                                                         | 30           | 21.40  | 11.76%                                        |
| Gibson                                                                                       | 3            | 2.33   | 1.18%                                         |
| Humboldt                                                                                     | 33           | 18.87  | 12.94%                                        |
| Kenton                                                                                       | 23           | 14.53  | 9.02%                                         |
| Medina                                                                                       | 6            | 4.53   | 2.35%                                         |
| Milan                                                                                        | 15           | 9.80   | 5.88%                                         |
| Rutherford                                                                                   | 12           | 9.47   | 4.71%                                         |
| Trenton                                                                                      | 128          | 59.93  | 50.20%                                        |
| Yorkville                                                                                    | 1            | 0.73   | 0.39%                                         |
| Gibson County Totals                                                                         | 255          | 144.52 | 8.93%                                         |
| Lal                                                                                          | ke County    |        |                                               |
| Ridgely                                                                                      | 35           | 21.93  | 55.56%                                        |
| Tiptonville                                                                                  | 28           | 13.80  | 44.44%                                        |
| Wynnburg                                                                                     |              |        | 0.00%                                         |
| Lake County Totals                                                                           | 63           | 35.73  | 2.21%                                         |
| Laude                                                                                        | rdale County |        |                                               |
| Gates                                                                                        | 28           | 17.93  | 8.33%                                         |
| Halls                                                                                        | 100          | 60.00  | 29.76%                                        |
| Henning                                                                                      | 22           | 11.87  | 6.55%                                         |
| Ripley                                                                                       | 186          | 111.20 | 55.36%                                        |
| Lauderdale County Totals                                                                     | 336          | 201.00 | 11.76%                                        |

|                         | COUNTY AREA*<br>ED HEADCOUNT A | AND FTE       |                             |
|-------------------------|--------------------------------|---------------|-----------------------------|
| FALL SEMESTER 2015      | (Shelby County Ac              | Ided) CONTINU | 1                           |
|                         |                                |               | <u>% zip to</u>             |
|                         |                                |               | <u>county</u><br>%county to |
| County/City             | Headcount                      | FTE           | total                       |
| (                       | Dbion County                   |               | •                           |
| Hornbeak                | 20                             | 12.60         | 8.03%                       |
| Kenton                  | 23                             | 14.53         | 9.24%                       |
| Obion                   | 30                             | 17.87         | 12.05%                      |
| Rives                   | 4                              | 1.60          | 1.61%                       |
| South Fulton            | 26                             | 13.93         | 10.44%                      |
| Тгоу                    | 48                             | 25.80         | 19.28%                      |
| Union City              | 98                             | 60.20         | 39.36%                      |
| Woodland Mills          |                                |               | 0.00%                       |
| Obion County Totals     | 249                            | 146.53        | 8.72%                       |
| т                       | ipton County                   |               |                             |
| Atoka                   | 212                            | 96.87         | 22.08%                      |
| Brighton                | 188                            | 101.00        | 19.58%                      |
| Burlison                | 45                             | 23.20         | 4.69%                       |
| Covington               | 202                            | 110.40        | 21.04%                      |
| Drummonds               | 83                             | 41.13         | 8.65%                       |
| Mason                   | 22                             | 11.27         | 2.29%                       |
| Munford                 | 208                            | 105.67        | 21.67%                      |
| Tipton County Totals    | 960                            | 489.54        | 33.60%                      |
| S                       | helby County                   | -             |                             |
| Arlington               | 8                              | 5.47          | 4.68%                       |
| Bartlett                | 9                              | 5.80          | 5.26%                       |
| Collierville            | 3                              | 1.80          | 1.75%                       |
| Cordova                 | 6                              | 4.47          | 3.51%                       |
| Lakeland                | 2                              | 1.87          | 0.21%                       |
| Germantown              |                                |               | 0.00%                       |
| Memphis                 | 47                             | 33.80         | 27.49%                      |
| Millington              | 96                             | 55.13         | 10.00%                      |
| Shelby County Totals    | 171                            | 108.34        | 5.99%                       |
|                         |                                |               |                             |
| Total 7-County Area     | 2476                           | 1434.20       | 86.66%                      |
| Shelby County Area      | 171                            | 108.34        | 5.99%                       |
| Other Surrounding Areas | 210                            | 143.53        | 7.35%                       |
| Total Headcount & FTE   | 2857                           | 1686.07       | 100.00%                     |