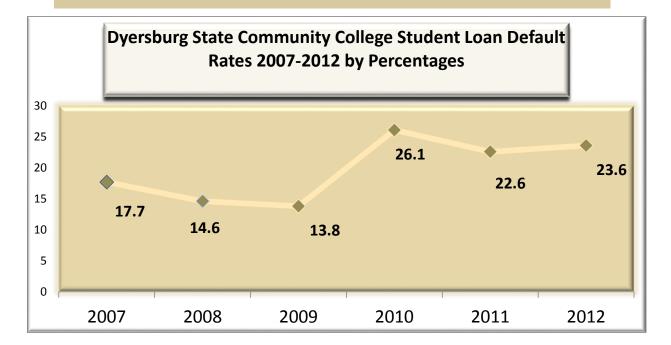

8.9  | 9.4  | 10.4 | 22.4 | 22.7 | 18.5 |
| Nashville State Community College     |      |      | 13.6 | 21.8 | 20.4 | 19.5 |
| Northeast State Community College     | 15.7 | 14.6 | 17.9 | 26.1 | 23.9 | 21.8 |
| Pellissippi State Community College   | 13.9 | 12.3 | 13.5 | 22.7 | 19.6 | 18.4 |
| Roane State Community College         | 11.6 | 14.8 | 11.2 | 23.5 | 17.2 | 14.7 |
| Southwest Tennessee Community College | -    | -    | -    | -    | -    | -    |
| Volunteer State Community College     | 10.3 | 12   | 11.9 | 21.1 | 17.4 | 15.8 |
| Walters State Community College       | 11.2 | 13.1 | 13.8 | 22.3 | 13.9 | 16.7 |
| Tennessee                             | 8.4  | 8.8  | 10.8 | 9.7  | 15.5 | 11.9 |
| National                              | 6.7  | 7.0  | 8.8  | 9.1  | 9.3  | 11.8 |



|                                                                                                       |               |                    | ATE COMMUN               |                            |                 |                  |              |                 |              |                 |                     |
|-------------------------------------------------------------------------------------------------------|---------------|--------------------|--------------------------|----------------------------|-----------------|------------------|--------------|-----------------|--------------|-----------------|---------------------|
| Program                                                                                               | GRAI<br>Notes | NT PROGRAMS        | 2008-20