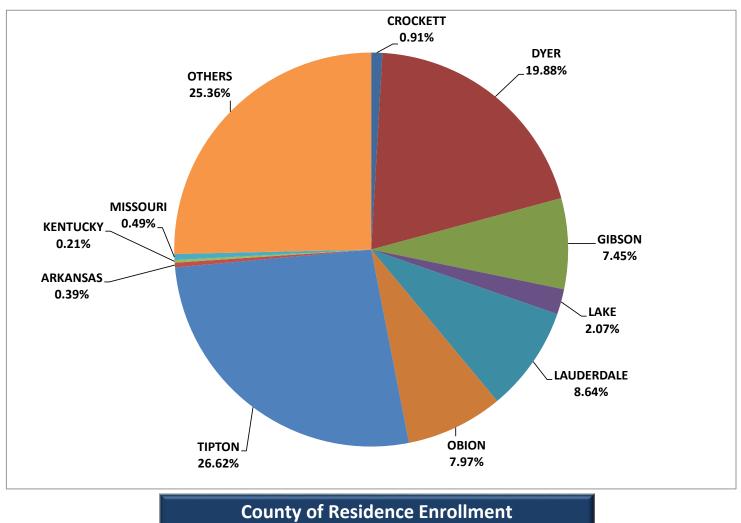

|                                                  | Enrollment    | by High S   | School (7-0 | County Are  | ea)        |               |         |
|--------------------------------------------------|---------------|-------------|-------------|-------------|------------|---------------|---------|
| County                                           | 2011          | 2012        | 2013        | 2014        |            | 2015          |         |
|                                                  |               |             |             |             | H/C        | SCH           | FTE     |
| CROCKETT                                         | 59            | 65          | 58          | 26          | 55         | 650           | 43.33   |
| DYER                                             | 636           | 690         | 581         | 566         | 480        | 4789          | 319.27  |
| GIBSON                                           | 250           | 301         | 265         | 212         | 212        | 1748          | 116.53  |
| LAKE                                             | 45            | 48          | 68          | 59          | 48         | 387           | 25.8    |
| LAUDERDALE                                       | 392           | 330         | 297         | 246         | 286        | 2464          | 164.27  |
| OBION                                            | 283           | 316         | 295         | 227         | 216        | 1854          | 123.61  |
| TIPTON                                           | 757           | 719         | 743         | 758         | 859        | 6313          | 420.86  |
| 7-COUNTY                                         | 2422          | 2469        | 2307        | 2094        | 2156       | 18205         | 1213.67 |
| TOTAL                                            | 64.6%         | 68.8%       | 70.8%       | 73.6%       | 75.5%      | 72.0%         | 72.0%   |
| ARKANSAS                                         | 0             | 4           | 2           | 11          | 4          | 50            | 3.33    |
| KENTUCKY                                         | 0             | 6           | 2           | 6           | 1          | 4             | 0.27    |
| MISSISSIPPI                                      |               |             |             |             |            |               |         |
| MISSOURI                                         | 7             | 18          | 15          | 14          | 10         | 99            | 6.6     |
| OTHERS                                           | 1322          | 1093        | 932         | 722         | 686        | 6933          | 462.2   |
| TOTAL                                            | 3751          | 3590        | 3258        | 2847        | 2857       | 25291         | 1686.07 |
| <ul> <li>An average of 70% of DSCC er</li> </ul> | nrollment can | ne from the | 7-county    | service are | a over the | past 5 years. |         |
| H/C-Headcount                                    |               |             |             |             |            |               |         |