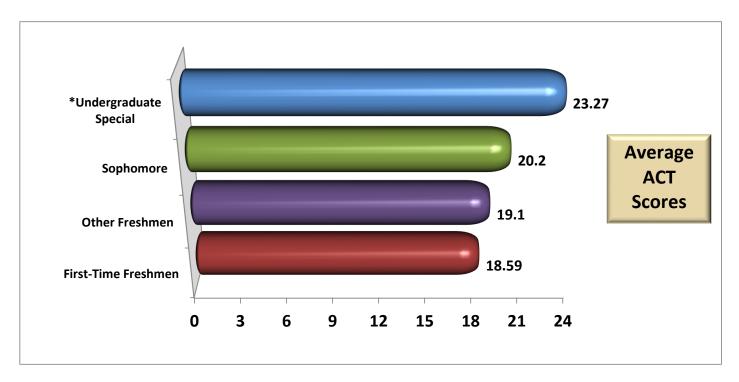

| Average ACT Scores<br>by Student Level<br>Fall 2015   |                       |                                                              |  |  |  |  |  |  |
|-------------------------------------------------------|-----------------------|--------------------------------------------------------------|--|--|--|--|--|--|
| Unduplicated<br>Level Headcount Avg. ACT              |                       |                                                              |  |  |  |  |  |  |
| First-Time Freshmen                                   | 531                   | 18.59                                                        |  |  |  |  |  |  |
| Other Freshmen                                        | 281                   | 19.10                                                        |  |  |  |  |  |  |
| Sophomore                                             | 434                   | 20.20                                                        |  |  |  |  |  |  |
| *Undergraduate Special                                | 596                   | 23.27                                                        |  |  |  |  |  |  |
| All Students w/ ACT score 1842 20.                    |                       |                                                              |  |  |  |  |  |  |
| * Undergraduate Special includ<br>Enrollment Students | des Non-Degree Seekin | * Undergraduate Special includes Non-Degree Seeking and Dual |  |  |  |  |  |  |