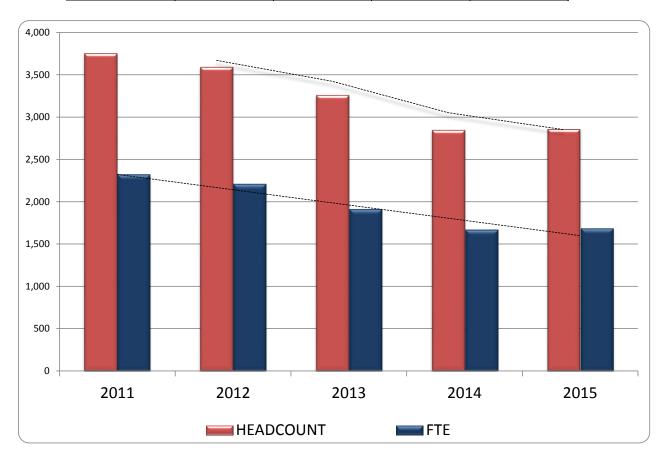

ETS Proficiency Profile

| ENROLLMENT – HISTORICAL<br>FALL SEMESTER<br>UNDUPLICATED HEADCOUNT & FTE |               |            |         |            |  |  |
|--------------------------------------------------------------------------|---------------|------------|---------|------------|--|--|
| YEAR                                                                     | HEADCOUNT FTE |            |         |            |  |  |
| TEAR                                                                     | Count         | % Increase | Count   | % Increase |  |  |
| 2011                                                                     | 3,751         | 0.05%      | 2321.20 | -3.85%     |  |  |
| 2012                                                                     | 3,590         | -4.29%     | 2210.20 | -4.78%     |  |  |
| 2013                                                                     | 3,258         | -9.25%     | 1913.27 | -13.43%    |  |  |
| 2014                                                                     | 2,847         | -12.62%    | 1671.93 | -12.61%    |  |  |
| 2015                                                                     | 2,857         | 0.35%      | 1686.07 | 0.85%      |  |  |