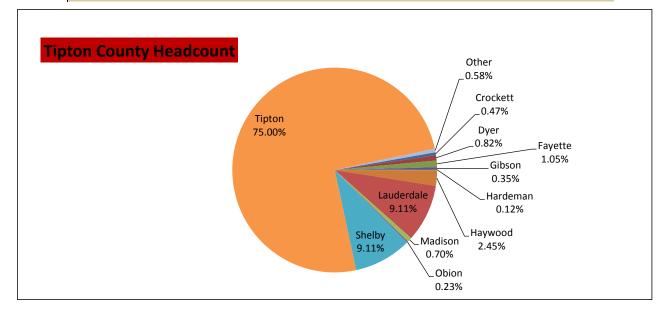

|                         | COUNTY AREA*<br>ED HEADCOUNT A | AND FTE       |                             |
|-------------------------|--------------------------------|---------------|-----------------------------|
| FALL SEMESTER 2015      | (Shelby County Ac              | Ided) CONTINU | 1                           |
|                         |                                |               | <u>% zip to</u>             |
|                         |                                |               | <u>county</u><br>%county to |
| County/City             | Headcount                      | FTE           | total                       |
| (                       | Dbion County                   |               | •                           |
| Hornbeak                | 20                             | 12.60         | 8.03%                       |
| Kenton                  | 23                             | 14.53         | 9.24%                       |
| Obion                   | 30                             | 17.87         | 12.05%                      |
| Rives                   | 4                              | 1.60          | 1.61%                       |
| South Fulton            | 26                             | 13.93         | 10.44%                      |
| Тгоу                    | 48                             | 25.80         | 19.28%                      |
| Union City              | 98                             | 60.20         | 39.36%                      |
| Woodland Mills          |                                |               | 0.00%                       |
| Obion County Totals     | 249                            | 146.53        | 8.72%                       |
| т                       | ipton County                   |               |                             |
| Atoka                   | 212                            | 96.87         | 22.08%                      |
| Brighton                | 188                            | 101.00        | 19.58%                      |
| Burlison                | 45                             | 23.20         | 4.69%                       |
| Covington               | 202                            | 110.40        | 21.04%                      |
| Drummonds               | 83                             | 41.13         | 8.65%                       |
| Mason                   | 22                             | 11.27         | 2.29%                       |
| Munford                 | 208                            | 105.67        | 21.67%                      |
| Tipton County Totals    | 960                            | 489.54        | 33.60%                      |
| S                       | helby County                   | -             |                             |
| Arlington               | 8                              | 5.47          | 4.68%                       |
| Bartlett                | 9                              | 5.80          | 5.26%                       |
| Collierville            | 3                              | 1.80          | 1.75%                       |
| Cordova                 | 6                              | 4.47          | 3.51%                       |
| Lakeland                | 2                              | 1.87          | 0.21%                       |
| Germantown              |                                |               | 0.00%                       |
| Memphis                 | 47                             | 33.80         | 27.49%                      |
| Millington              | 96                             | 55.13         | 10.00%                      |
| Shelby County Totals    | 171                            | 108.34        | 5.99%                       |
|                         |                                |               |                             |
| Total 7-County Area     | 2476                           | 1434.20       | 86.66%                      |
| Shelby County Area      | 171                            | 108.34        | 5.99%                       |
| Other Surrounding Areas | 210                            | 143.53        | 7.35%                       |
| Total Headcount & FTE   | 2857                           | 1686.07       | 100.00%                     |