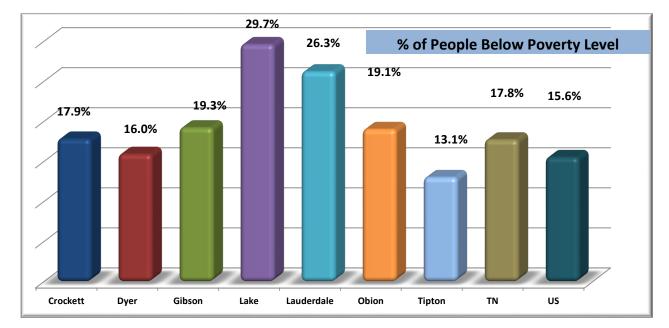

ipton                                                                 | \$23,205          | 13.1%            | 61,623      | \$53,133                      |
| DSCC Service Area**                                                    | \$16,889          | 17.7%            | 28,707      | \$33,755                      |
| TN                                                                     | \$24,811          | 17.8%            | 6,547,779   | \$44,621                      |
| US                                                                     | \$28,555          | 15.6%            | 321,418,820 | \$53,482                      |
| US<br>*Source: U.S. Census Bureau 2010-2014<br>**Average of 7 Counties | . ,               |                  |             | \$53,48                       |





#### EDUCATIONAL ATTAINMENT FOR PERSONS 25 YEARS AND OVER FOR UNITED STATES, TENNESSEE, AND DSCC SERVICE AREA COUNTIES.

|                                       |           |        | DSCC      |              |          |         |        |             |         |         |
|---------------------------------------|-----------|--------|-----------|--------------|----------|---------|--------|-------------|---------|---------|
| Percent for Category                  | USA*      | TN*    | Area**    | Crockett*    | Dyer*    | Gibson* | Lake*  | Lauderdale* | Obion*  | Tipton* |
| Less than 9th grade                   | 5.8%      | 5.9%   | 7.6%      | 7.6%         | 7.4%     | 6.4%    | 9.7%   | 8.5%        | 8.1%    | 5.2%    |
| 9th to 12th grade, no diploma         | 7.8%      | 9.2%