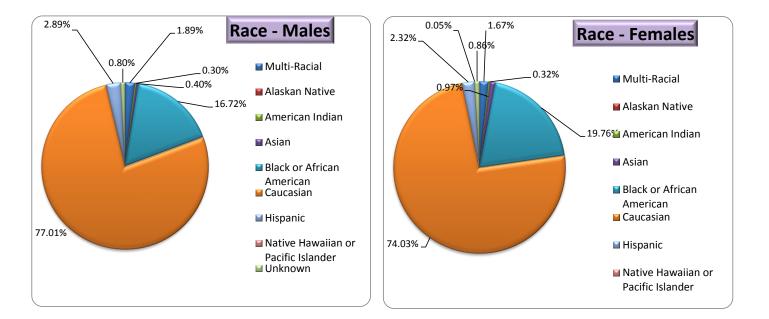

H/C-Headcount

| UNDUPLICATED HEADCOUNT & FTE BY RACE, & GENDER<br>FALL SEMESTER 2015 |      |        |        |         |  |  |
|----------------------------------------------------------------------|------|--------|--------|---------|--|--|
| RACE                                                                 | MA   | LE     | FEMALE |         |  |  |
|                                                                      | H/C  | FTE    | H/C    | FTE     |  |  |
| Multi-Racial                                                         | 19   | 12.80  | 31     | 20.67   |  |  |
| Alaskan Native                                                       |      |        |        |         |  |  |
| American Indian                                                      | 3    | 2.13   | 6      | 3.93    |  |  |
| Asian                                                                | 4    | 1.87   | 18     | 10.67   |  |  |
| Black or African<br>American                                         | 168  | 114.53 | 366    | 218.47  |  |  |
| Caucasian                                                            | 774  | 454.27 | 1371   | 787.60  |  |  |
| Hispanic                                                             | 29   | 16.40  | 43     | 27.00   |  |  |
| Native Hawaiian<br>or Pacific Islander                               |      |        | 1      | 0.27    |  |  |
| Unknown                                                              | 8    | 5.53   | 16     | 9.93    |  |  |
| Totals                                                               | 1005 | 607.53 | 1852   | 1078.54 |  |  |
| H/C-Headcount                                                        |      |        |        |         |  |  |