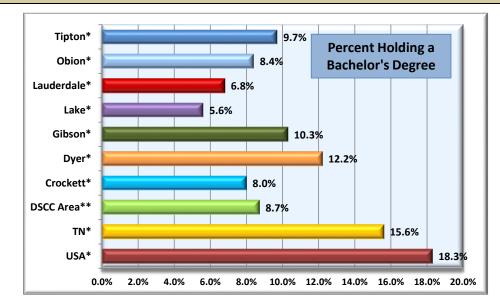

| 8.4%    | 9.7%    |
| Graduate or professional degree       | 11.0%     | 8.8%   | 4.5%      | 4.0%         | 7.7%     | 5.1%    | 2.5%   | 3.4%        | 3.6%    | 5.2%    |
| Total With Bachelor's Degree          | 00.00/    | 04.49/ | 40 70/    | 40.0%        | 40.00/   | 45 404  | 0.00/  | 10.4%       | 4 5 40/ | 44.00/  |
| or Higher                             | 29.3%     | 24.4%  | 13.7%     | 12.0%        | 19.9%    | 15.4%   | 8.2%   | 10.1%       | 15.4%   | 14.8%   |
| *Data was compiled using 2009-2013 Am | nerican ( | Commu  | nity Surv | ey 5-year Es | stimates | 5       |        |             |         |         |
| **Average of 7 county area            | , , , ,   |        |           |              |          |         |        |             |         |         |



#### FACULTY, SCH, FTE, COURSE SECTIONS, & AVERAGE CLASS SIZE FALL SEMESTERS 2011-2015

| Semester    | Number of                                                                  | Faculty | % SCH | Taught | FTE F | aculty | Ave.<br>Class<br>Size | *SCH <sup>-</sup> | Faught |     | Sections<br>ught |
|-------------|----------------------------------------------------------------------------|---------|-------|--------|-------|--------|-----------------------|-------------------|--------|-----|------------------|
|             | FT                                                                         | PT      | FT    | PT     | FT    | PT     |                       | FT                | PT     | FT  | PT               |
| 2011        | 59