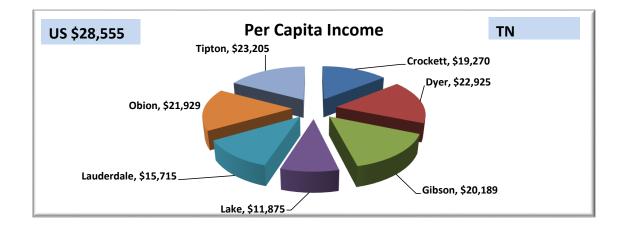

Tipton                                                                 | \$23,205          | 13.1%            | 61,623      | \$53,133                      |
| DSCC Service Area**                                                    | \$16,889          | 17.7%            | 28,707      | \$33,755                      |
| TN                                                                     | \$24,811          | 17.8%            | 6,547,779   | \$44,621                      |
| US                                                                     | \$28,555          | 15.6%            | 321,418,820 | \$53,482                      |
| US<br>*Source: U.S. Census Bureau 2010-2014<br>**Average of 7 Counties | . ,               |                  |             | \$53,48                       |





#### EDUCATIONAL ATTAINMENT FOR PERSONS 25 YEARS AND OVER FOR UNITED STATES, TENNESSEE, AND DSCC SERVICE AREA COUNTIES.

|                                       |           |        | DSCC      |              |          |         |        |             |         |         |
|---------------------------------------|-----------|--------|-----------|--------------|----------|---------|--------|-------------|---------|---------|
| Percent for Category                  | USA*      | TN*    | Area**    | Crockett*    | Dyer*    | Gibson* | Lake*  | Lauderdale* | Obion*  | Tipton* |
| Less than 9th grade                   | 5.8%      | 5.9%   | 7.6%      | 7.6%         | 7.4%     | 6.4%    | 9.7%   | 8.5%        | 8.1%    | 5.2%    |
| 9th to 12th grade, no diploma         | 7.8%      | 9.2%